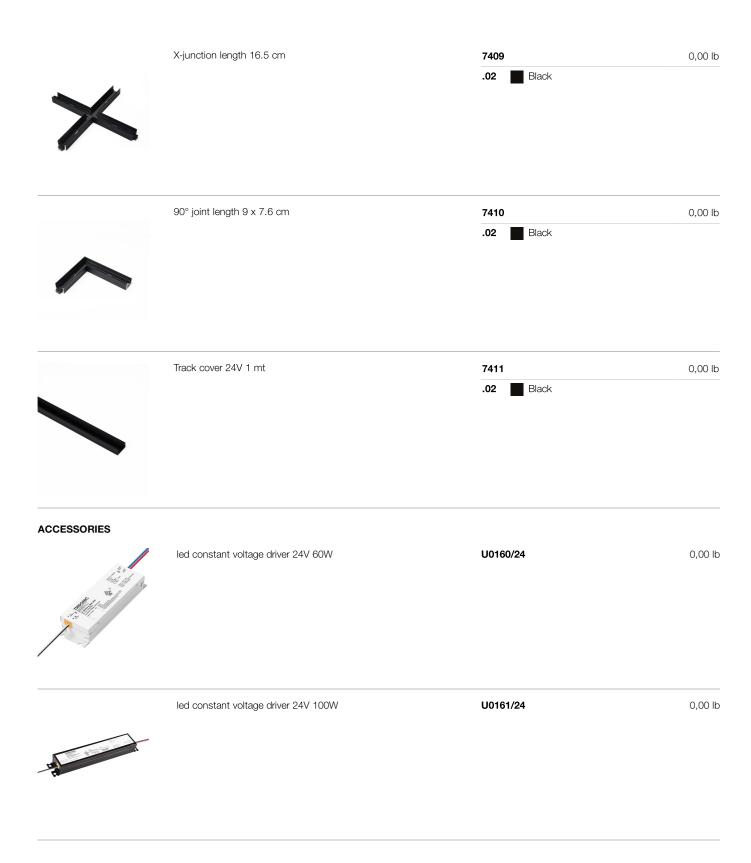

#### **ELEMENTI DI SISTEMA**

Power head length 8 cm

24v track end cap

7405 0,00 lb .02 Black

Rail connection set 24v length 1cm

7406 0,00 lb .02 Black

90° wall/ceiling junction length 8.6cm

7407 0,00 lb