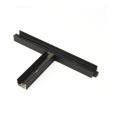

|
| Allimentation | 24Vdc                                                                                  |
| Finishes      | .02 Black                                                                              |
| Light source  |                                                                                        |
| Net weight    | 0,00 lb                                                                                |

Design ABS Studio



#### **EXAMPLE OF CONFIGURATION**



Design ABS Studio



#### **ELEMENTI DI SISTEMA**

Power head length 8 cm





24v track end cap

7405 0,00 lb .02 Black



Rail connection set 24v length 1cm

7406 0,00 lb .02 Black



90° wall/ceiling junction length 8.6cm

7407 0,00 lb







T-junction length 15cm

7408 .02 Black 0,00 lb