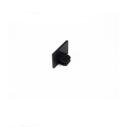

ceiling, system,                                                                 |
| IP grade      | 20                                                                                     |
| Allimentation | 24Vdc                                                                                  |
| Finishes      | .02 Black                                                                              |
| Light source  |                                                                                        |
| Net weight    | 0,00 lb                                                                                |

Design ABS Studio



#### **EXAMPLE OF CONFIGURATION**



Design ABS Studio



#### **ELEMENTI DI SISTEMA**

Power head length 8 cm





24v track end cap

7405 0,00 lb .02 Black



Rail connection set 24v length 1cm

7406 0,00 lb .02 Black



90° wall/ceiling junction length 8.6cm

7407 0,00 lb







T-junction length 15cm

7408 .02 Black 0,00 lb