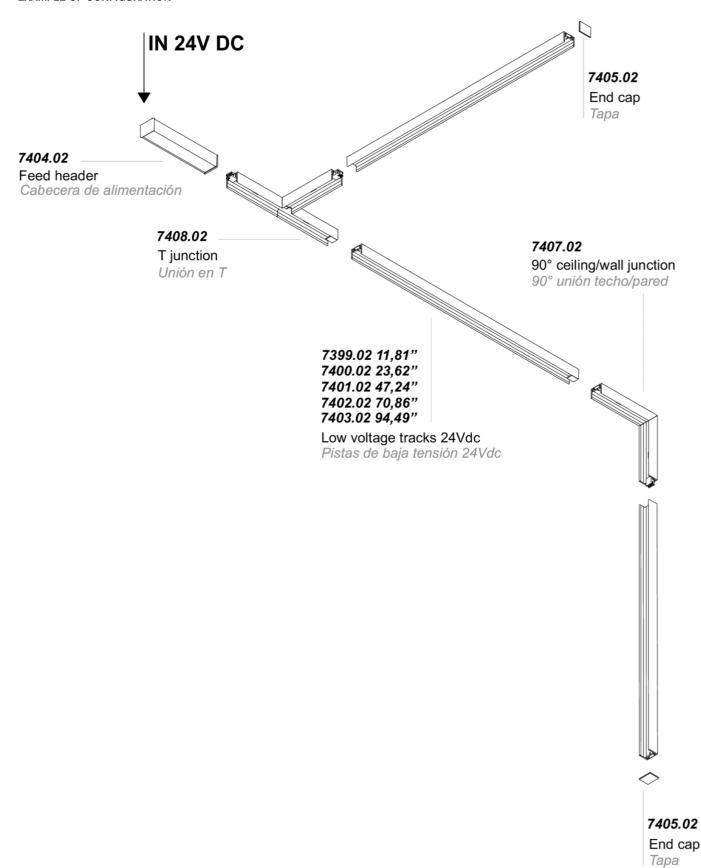

#### **EXAMPLE OF CONFIGURATION**

Design ABS Studio

#### **ELEMENTI DI SISTEMA**

Power head length 8 cm

24v track end cap

7405 0,00 lb .02 Black

Rail connection set 24v length 1cm

7406 0,00 lb .02 Black

90° wall/ceiling junction length 8.6cm

7407 0,00 lb

T-junction length 15cm

7408 .02 Black 0,00 lb