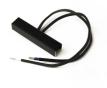

#### **ELEMENTI DI SISTEMA**

Power head length 8 cm

24v track end cap

7405 0,00 lb .02 Black

Rail connection set 24v length 1cm

7406 0,00 lb .02 Black

90° wall/ceiling junction length 8.6cm

7407 0,00 lb