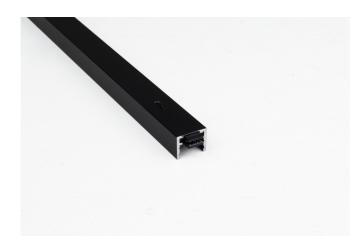

Design ABS Studio

| Code          | 7400                                                                                   |
|---------------|----------------------------------------------------------------------------------------|
| Description   | Low voltage 24V magnetic electrified track 60cm long for ceiling and wall applications |
| Typology      | wall, ceiling, system,                                                                 |
| IP grade      | 20                                                                                     |
| Allimentation | 24Vdc                                                                                  |
| Finishes      | .02 Black                                                                              |
| Light source  |                                                                                        |
| Net weight    | 0,00 lb                                                                                |