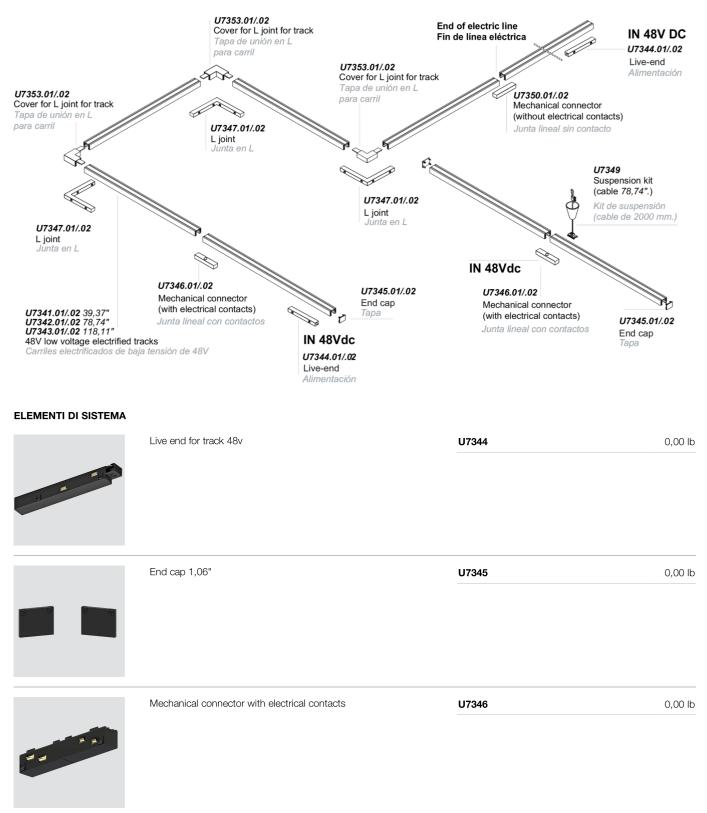

## Track 48V

Design officinadiarchitettura&design

| R La Al     | L joint for track 48v                                             | U7347    | 0,00 lb |
|-------------|-------------------------------------------------------------------|----------|---------|
|             | Suspension kit for track 48v cable lenght 78,74"                  | U7349    | 0,00 lb |
| J. J. J.    | Mechanical connector without electrical contacts for track<br>48v | U7350    | 0,00 lb |
|             | Cover for L joint for track 48V                                   | U7353    | 0,00 lb |
| ACCESSORIES | 48V 60W constant voltage led driver                               | U0160/48 | 0,00 lb |
| Entry Entry | 48V 100W constant voltage led driver                              | U0161/48 | 0,00 lb |

EGOLUCE s.r.l, via I.Newton 12 - 20016 Pero - Milan - tel. +39 02 339586.1 - fax. +39 02 3535112 - info@egoluce.com - www.egoluce.com

Design officinadiarchitettura&design

48V 120W constant voltage led driver

U0162/48

0,00 lb

EGOLUCE s.r.l, via I.Newton 12 - 20016 Pero - Milan - tel. +39 02 339586.1 - fax. +39 02 3535112 - info@egoluce.com - www.egoluce.com