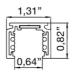

Track 48V

Design officinadiarchitettura&design

| CEILING WALL            | TRACK System                                                                           |  |
|-------------------------|----------------------------------------------------------------------------------------|--|
| Code                    | U7343                                                                                  |  |
| Description             | Low voltage 48V electrified track for ceiling, wall, suspension applications length 3m |  |
| Year of production 2019 |                                                                                        |  |
| Туроlоду                | ceiling wall track system                                                              |  |
| Material                | aluminium                                                                              |  |
| Light Emission          | nn                                                                                     |  |
| IP grade                | 20                                                                                     |  |
| Allimentation           | 48Vdc                                                                                  |  |
| Finishes                | .01 White                                                                              |  |
|                         | .02 Black                                                                              |  |
| Light source            |                                                                                        |  |
| Net weight              | 4,56 lb                                                                                |  |