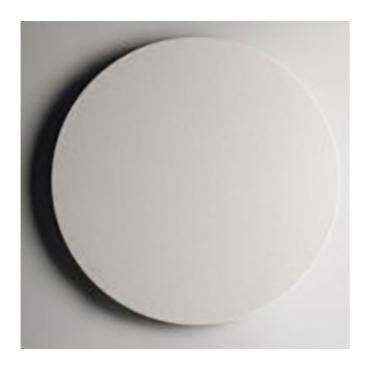

## Moonlight

Design ABS Studio

| Code               | U4620                                                                                                                                    |
|--------------------|------------------------------------------------------------------------------------------------------------------------------------------|
| Description        | Wall or ceiling lamp with radial emission with MDF front, aluminum frame, opal polycarbonate inner diffuser and integrated power supply. |
| Year of production | 2020                                                                                                                                     |
| Typology           | wall,                                                                                                                                    |
| Material           | MDF/aluminum                                                                                                                             |
| Light Emission     | indirect/diffuse                                                                                                                         |
| IP grade           | IP40                                                                                                                                     |
| Allimentation      | 110-240V 50/60Hz                                                                                                                         |
| Finishes           | .01 White                                                                                                                                |
|                    | .14 Blackboard                                                                                                                           |
|                    | .29 Mg Gold leaf                                                                                                                         |
|                    | .30 Silver leaf                                                                                                                          |
| Light source       | <b>/W</b> 33W 4150lm 24V 4000K CRI>90                                                                                                    |
|                    | /WW 33W 3700Im 24V 3000K CRI>90                                                                                                          |
|                    | /XW 33W 3460Im 24V 2700k CRI>90                                                                                                          |
| Net weight         | 13,12 lb                                                                                                                                 |