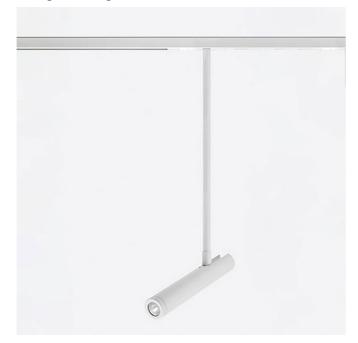

## **NEWTON SLIM TRACK** 48**V**

Design U.T. Egoluce

| CEILING TRACE      |                                        |
|--------------------|----------------------------------------|
| Code               | 6452                                   |
| Description        | 48V track-mounted adjustable spotlight |
| Year of production | 2019                                   |
| Typology           | ceiling track                          |
| Material           | aluminium                              |
| Light Emission     | live                                   |
| IP grade           | 20                                     |
| Allimentation      | 48Vdc                                  |
| Finishes           | .01 White                              |
|                    | .02 Black                              |
| Light source       | <b>/W</b> 8.7W 1223lm 48V 4000K CRI>90 |
|                    | /WW 8.7W 1156lm 48V 3000K CRI>90       |
|                    | /XW 8.7W 1106lm 48V 2700k CRI>90       |
| Net weight         | 0,60 Kg                                |