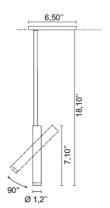

## **NEWTON SLIM TRACK** 48**V**

Design U.T. Egoluce

| CEILING TRACE      |                                        |
|--------------------|----------------------------------------|
| Code               | 6452                                   |
| Description        | 48V track-mounted adjustable spotlight |
| Year of production | 2019                                   |
| Typology           | ceiling track                          |
| Material           | aluminium                              |
| Light Emission     | live                                   |
| IP grade           | 20                                     |
| Allimentation      | 48Vdc                                  |
| Finishes           | .01 White                              |
|                    | .02 Black                              |
| Light source       | <b>/W</b> 8.7W 1223lm 48V 4000K CRI>90 |
|                    | /WW 8.7W 1156lm 48V 3000K CRI>90       |
|                    | /XW 8.7W 1106lm 48V 2700k CRI>90       |
| Net weight         | 0,60 Kg                                |