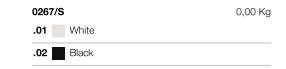

Design Lux Studio

| Code               | 6717                                    |
|--------------------|-----------------------------------------|
| Description        | 48V track-mounted adjustable spotlights |
| Year of production | 2022                                    |
| Туроlоду           | ceiling track                           |
| Material           | aluminium                               |
| Light Emission     | live                                    |
| IP grade           | 20                                      |
| Allimentation      | 48Vdc                                   |
| Finishes           | .01 White                               |
|                    | .02 Black                               |
|                    | .25 Satin gold                          |
| Light source       | /₩ 11.8W 1770Im 48V 4000K CRI>90        |
|                    | /WW 11.8W 1672Im 48V 3000K CRI>90       |
|                    | /XW 11.8W 1600lm 48V 2700k CRI>90       |
| Net weight         | 0,30 Kg                                 |
|                    |                                         |