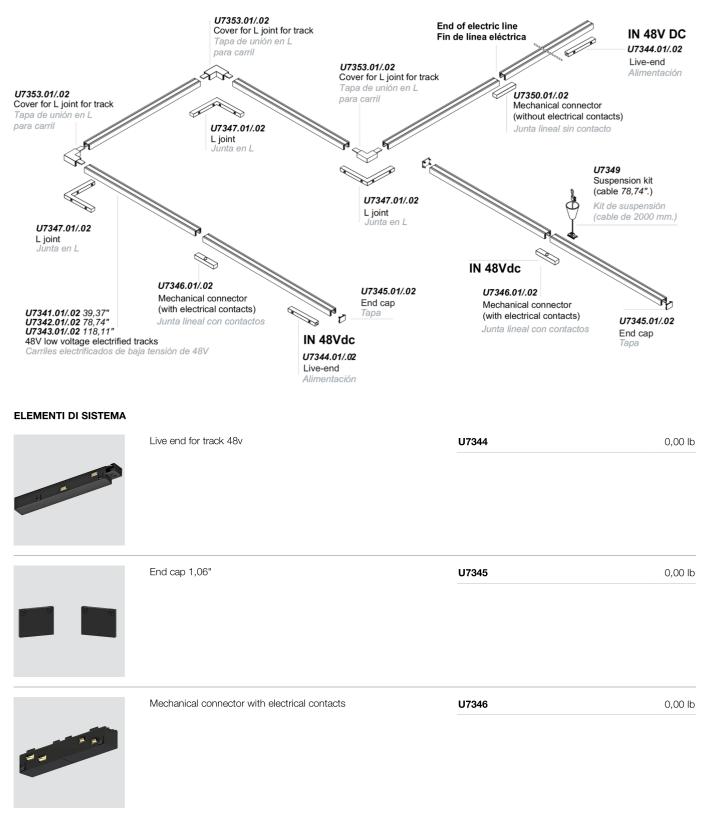

## EXAMPLE OF CONFIGURATION

EGOLUCE s.r.l, via I.Newton 12 - 20016 Pero - Milan - tel. +39 02 339586.1 - fax. +39 02 3535112 - info@egoluce.com - www.egoluce.com

## Track 48V

Design officinadiarchitettura&design

| R La Al     | L joint for track 48v                                             | U7347    | 0,00 lb |
|-------------|-------------------------------------------------------------------|----------|---------|
|             | Suspension kit for track 48v cable lenght 78,74"                  | U7349    | 0,00 lb |
| J. J. J.    | Mechanical connector without electrical contacts for track<br>48v | U7350    | 0,00 lb |
|             | Cover for L joint for track 48V                                   | U7353    | 0,00 lb |
| ACCESSORIES | 48V 60W constant voltage led driver                               | U0160/48 | 0,00 lb |
| Entry Entry | 48V 100W constant voltage led driver                              | U0161/48 | 0,00 lb |