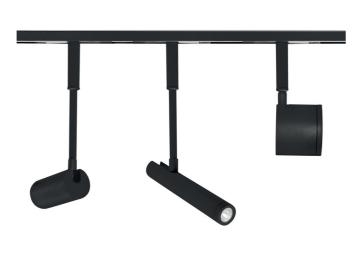

## Track 48V

Design officinadiarchitettura&design

| CEILING WALL            | TRACK SYSTEM                                                                           |  |
|-------------------------|----------------------------------------------------------------------------------------|--|
| Code                    | U7342                                                                                  |  |
| Description             | 48V low-voltage electrified track for ceiling, wall, suspension applications length 2m |  |
| /ear of production 2019 |                                                                                        |  |
| Typology                | ceiling wall track system                                                              |  |
| Material                | aluminium                                                                              |  |
| Light Emission          | nn                                                                                     |  |
| IP grade                | 20                                                                                     |  |
| Allimentation           | 48Vdc                                                                                  |  |
| Finishes                | .01 White                                                                              |  |
|                         | .02 Black                                                                              |  |
| Light source            |                                                                                        |  |
| Net weight              | 3,04 lb                                                                                |  |

## Track 48V

Design officinadiarchitettura&design