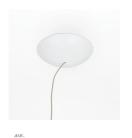

## ELEMENTI DI SISTEMA

20cm diameter rosette complete with 60W driver

| U0990/60 |                | 1,32 lb |  |
|----------|----------------|---------|--|
| .01      | White          |         |  |
| .02      | Black          |         |  |
| .85      | Painted silver |         |  |
| .86      | Painted gold   |         |  |
| .87      | Painted copper |         |  |
| .88      | Bronze painted |         |  |