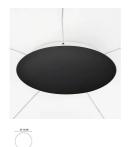

## **Wanda System**

Design ABS Studio

38cm diameter rosette complete with 198W driver

| U0990/200 |                | 4,41 lb |
|-----------|----------------|---------|
| .01       | White          |         |
| .02       | Black          |         |
| .85       | Painted silver |         |
| .86       | Painted gold   |         |
| .87       | Painted copper |         |
| .88       | Bronze painted |         |
|           |                |         |