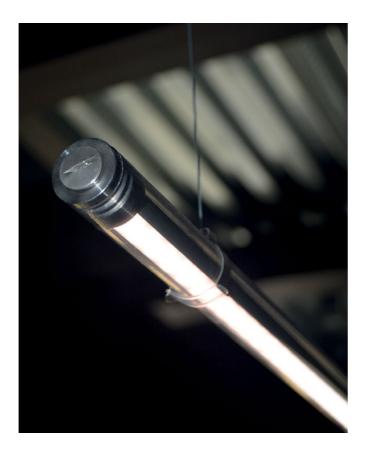

## Wanda System

Design ABS Studio









## Wanda System









## ELEMENTI DI SISTEMA



20cm diameter rosette complete with 60W driver

| U0990/60 |                | 1,32 lb |  |
|----------|----------------|---------|--|
| .01      | White          |         |  |
| .02      | Black          |         |  |
| .85      | Painted silver |         |  |
| .86      | Painted gold   |         |  |
| .87      | Painted copper |         |  |
| .88      | Bronze painted |         |  |



30cm diameter rosette complete with 99W driver

| U0990/100 |                | 2,87 lb |
|-----------|----------------|---------|
| .01       | White          |         |
| .02       | Black          |         |
| .85       | Painted silver |         |
| .86       | Painted gold   |         |
| .87       | Painted copper |         |
| .88       |