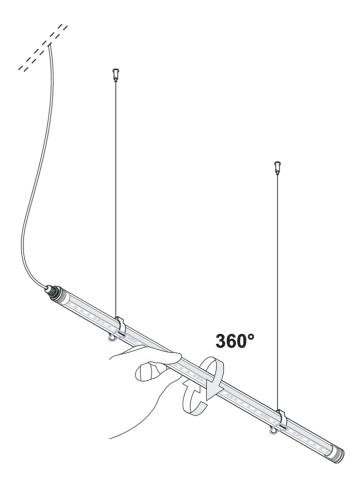

## **Wanda System**

Design ABS Studio

38cm diameter rosette complete with 198W driver

| U0990/200 |                | 4,41 lb |
|-----------|----------------|---------|
| .01       | White          |         |
| .02       | Black          |         |
| .85       | Painted silver |         |
| .86       | Painted gold   |         |
| .87       | Painted copper |         |
| .88       | Bronze painted |         |
|           |                |         |