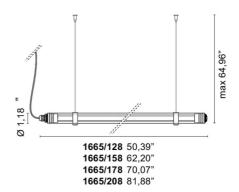

## **Wanda System**

Design ABS Studio

38cm diameter rosette complete with 198W driver

| U0990/200 |                | 4,41 lb |
|-----------|----------------|---------|
| .01       | White          |         |
| .02       | Black          |         |
| .85       | Painted silver |         |
| .86       | Painted gold   |         |
| .87       | Painted copper |         |
| .88       | Bronze painted |         |
|           |                |         |