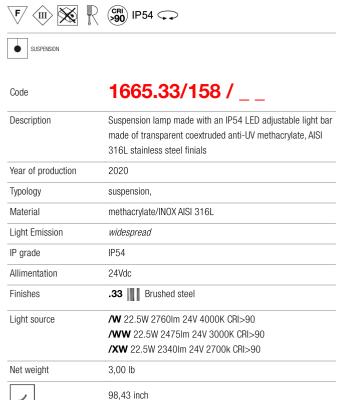

## **Wanda System**

Design ABS Studio

38cm diameter rosette complete with 198W driver

| U0990/200 |                | 4,41 lb |
|-----------|----------------|---------|
| .01       | White          |         |
| .02       | Black          |         |
| .85       | Painted silver |         |
| .86       | Painted gold   |         |
| .87       | Painted copper |         |
| .88       | Bronze painted |         |
|           |                |         |