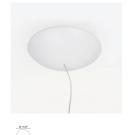

30cm diameter rosette complete with 99W driver

| U0990/100 |                | 2,87 lb |
|-----------|----------------|---------|
| .01       | White          |         |
| .02       | Black          |         |
| .85       | Painted silver |         |
| .86       | Painted gold   |         |
| .87       | Painted copper |         |
| .88       | Bronze painted |         |