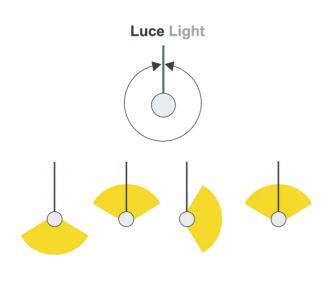

## Wanda System

Design ABS Studio









## Wanda System









## ELEMENTI DI SISTEMA



20cm diameter rosette complete with 60W driver

| U0990/60 |                | 1,32 lb |  |
|----------|----------------|---------|--|
| .01      | White          |         |  |
| .02      | Black          |         |  |
| .85      | Painted silver |         |  |
| .86      | Painted gold   |         |  |
| .87      | Painted copper |         |  |
| .88      | Bronze painted |         |  |



30cm diameter rosette complete with 99W driver

| U0990/100 |                | 2,87 lb |
|-----------|----------------|---------|
| .01       | White          |         |
| .02       | Black          |         |
| .85       | Painted silver |         |
| .86       | Painted gold   |         |
| .87       | Painted copper |         |
| .88       | Bronze painted |         |