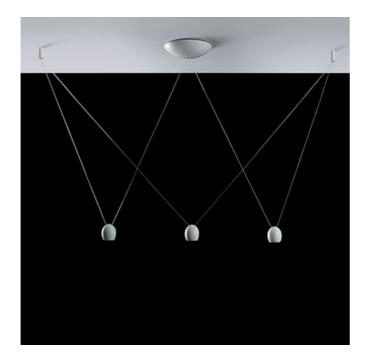

| F (III) IP20 (250 CM) (X) (C) (C) |                   |
|-----------------------------------|-------------------|
| SUSPENSION SYSTEM                 |                   |
| Code                              | 1506              |
| Description                       | Pendant lamp      |
| Year of production                | 2012              |
| Typology                          | suspension system |
| Material                          | aluminium         |
| Light Emission                    | live              |
| IP grade                          | 20                |
| Allimentation                     | 1050mA - 6Vdc     |
| Finishes                          | .01 White         |
| Light source                      |                   |
| Net weight                        | 0,45 Kg           |
| Z                                 | 250 cm            |

## **ELEMENTI DI SISTEMA**

Ceiling rose complete with power supply. Max 6 Mork