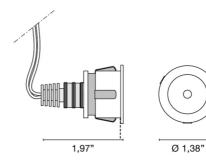

## Design officinadiarchitettura&design

| Code               | 6363                                                                                             |
|--------------------|--------------------------------------------------------------------------------------------------|
| Description        | Recessed micro spotlight with matte white painted aluminum body and anodized aluminum heat sink. |
| Year of production | 2008                                                                                             |
| Typology           | recessed ceiling wall                                                                            |
| Material           | aluminium                                                                                        |
| Light Emission     | live                                                                                             |
| IP grade           | 40                                                                                               |
| Allimentation      | 500mA - 2,9Vdc                                                                                   |
| Finishes           | .01 White                                                                                        |
| Light source       | <b>/W</b> 1.5W 221lm 4000K                                                                       |
|                    | / <b>WW</b> 1.5W 210lm 3000K                                                                     |
|                    | /XW 1.5W 199lm 2700k                                                                             |
| Net weight         | 0,09 lb                                                                                          |
| K                  | 7,87 inch                                                                                        |
|                    | 1,18 inch                                                                                        |