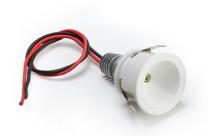

## Design officinadiarchitettura&design

| Code               | 6363                                                                                             |
|--------------------|--------------------------------------------------------------------------------------------------|
| Description        | Recessed micro spotlight with matte white painted aluminum body and anodized aluminum heat sink. |
| Year of production | 2008                                                                                             |
| Typology           | recessed ceiling wall                                                                            |
| Material           | aluminium                                                                                        |
| Light Emission     | live                                                                                             |
| IP grade           | 40                                                                                               |
| Allimentation      | 500mA - 2,9Vdc                                                                                   |
| Finishes           | .01 White                                                                                        |
| Light source       | <b>/W</b> 1.5W 221lm 4000K                                                                       |
|                    | / <b>WW</b> 1.5W 210lm 3000K                                                                     |
|                    | /XW 1.5W 199lm 2700k                                                                             |
| Net weight         | 0,09 lb                                                                                          |
| K                  | 7,87 inch                                                                                        |
|                    | 1,18 inch                                                                                        |