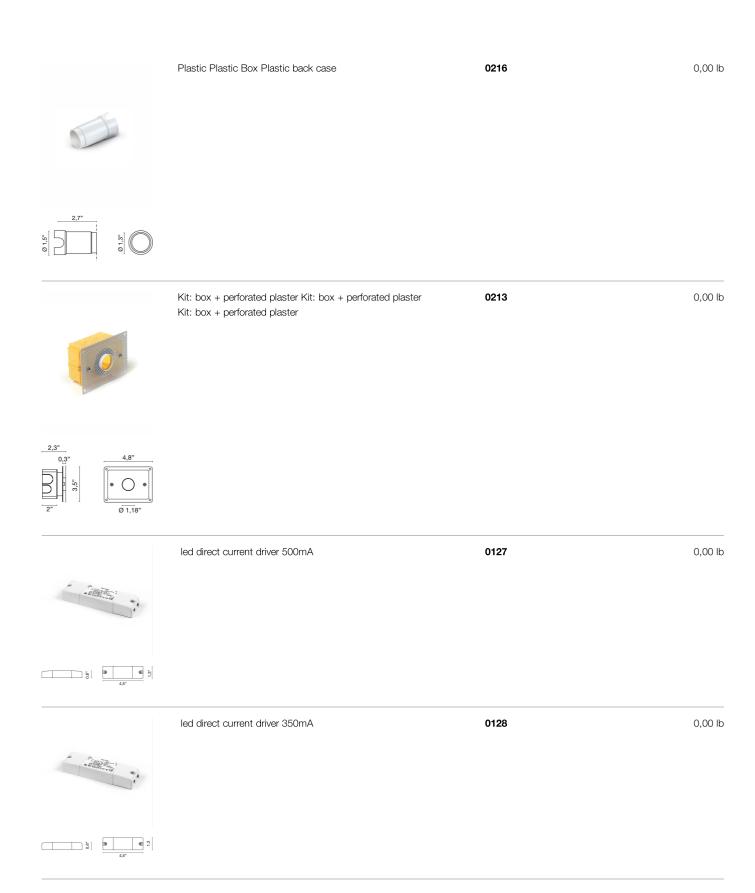

Light source       | <b>/W</b> 1.5W 221lm 4000K                                                                       |
|                    | / <b>WW</b> 1.5W 210lm 3000K                                                                     |
|                    | /XW 1.5W 199lm 2700k                                                                             |
| Net weight         | 0,09 lb                                                                                          |
| K                  | 7,87 inch                                                                                        |
|                    | 1,18 inch                                                                                        |



#### **ACCESSORIES**

### Design officinadiarchitettura&design





# Top

#### Design officinadiarchitettura&design



multipower dimmable led driver in contiunous current

 0,00 lb



dALI multipower contiunous current dimmable led driver

0141/DALI

.DALI 🖦 DALI

0,00 lb



multipower dimmable led driver in contiunous current

0145

0,00 lb



dALI multipower contiunous current dimmable led driver

0145/DALI

0,00 lb

.**DIM** 1-10V-PUSH .**1-10V** 1-10V

.DALI 🖦 DALI