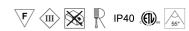

## Design officinadiarchitettura&design

| Code               | 6363                                                                                             |
|--------------------|--------------------------------------------------------------------------------------------------|
| Description        | Recessed micro spotlight with matte white painted aluminum body and anodized aluminum heat sink. |
| Year of production | 2008                                                                                             |
| Typology           | recessed ceiling wall                                                                            |
| Material           | aluminium                                                                                        |
| Light Emission     | live                                                                                             |
| IP grade           | 40                                                                                               |
| Allimentation      | 500mA - 2,9Vdc                                                                                   |
| Finishes           | .01 White                                                                                        |
| Light source       | <b>/W</b> 1.5W 221lm 4000K                                                                       |
|                    | / <b>WW</b> 1.5W 210lm 3000K                                                                     |
|                    | /XW 1.5W 199lm 2700k                                                                             |
| Net weight         | 0,09 lb                                                                                          |
| K                  | 7,87 inch                                                                                        |
|                    | 1,18 inch                                                                                        |