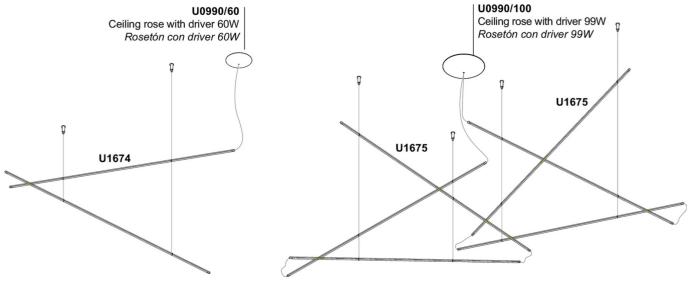

#### **EXAMPLES OF MULTIPLE INSTALLATION**

Examples of multiple installation, the choice of rosette is determined by the sum of the wattages of the individual lamps.

## Design Matì

30cm diameter rosette complete with 99W driver

| U0990/100 |                | 2,87 lb |
|-----------|----------------|---------|
| .01       | White          |         |
| .02       | Black          |         |
| .85       | Painted silver |         |
| .86       | Painted gold   |         |
| .87       | Painted copper |         |
| .88       | Bronze painted |         |

20cm diameter rosette complete with 60W driver

U0990/60

0,00 lb

38cm diameter rosette complete with 198W driver

U0990/200

0,00 lb