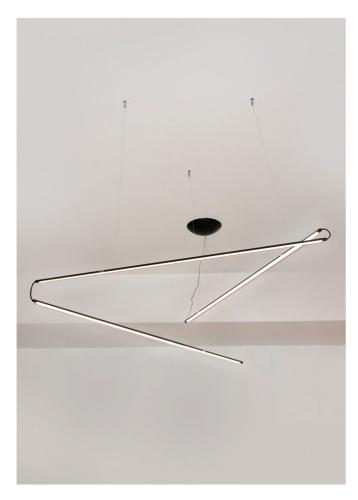

# **Matita**

## Design Matì

| Code               | U1675                                                                                                                                 |  |
|--------------------|---------------------------------------------------------------------------------------------------------------------------------------|--|
| Description        | Swivel pendant lamp with an essential design characterized by two slender black aluminum profiles and an opal polycarbonate diffuser. |  |
| Year of production | 2021                                                                                                                                  |  |
| Typology           | suspension                                                                                                                            |  |
| Material           | aluminum/polycarbonate                                                                                                                |  |
| Light Emission     | widespread                                                                                                                            |  |
| IP grade           | 40                                                                                                                                    |  |
| Allimentation      | 24Vdc                                                                                                                                 |  |
| Finishes           | .02 Black                                                                                                                             |  |
| Light source       | <b>∕W</b> 37.5W 4440lm 24V 4000K CRI>90                                                                                               |  |
|                    | /WW 37.5W 4050lm 24V 3000K CRI>90                                                                                                     |  |
|                    | /XW 37.5W 3600lm 24V 2700k CRI>90                                                                                                     |  |
| Net weight         | 1,32 lb                                                                                                                               |  |
| X                  | 78,74 inch                                                                                                                            |  |

Design Matì