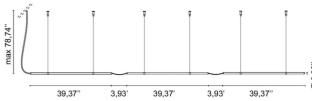

## Design Matì

| Code               | U1675                                                                                                                                 |  |
|--------------------|---------------------------------------------------------------------------------------------------------------------------------------|--|
| Description        | Swivel pendant lamp with an essential design characterized by two slender black aluminum profiles and an opal polycarbonate diffuser. |  |
| Year of production | 2021                                                                                                                                  |  |
| Typology           | suspension                                                                                                                            |  |
| Material           | aluminum/polycarbonate                                                                                                                |  |
| Light Emission     | widespread                                                                                                                            |  |
| IP grade           | 40                                                                                                                                    |  |
| Allimentation      | 24Vdc                                                                                                                                 |  |
| Finishes           | .02 Black                                                                                                                             |  |
| Light source       | <b>∕W</b> 37.5W 4440lm 24V 4000K CRI>90                                                                                               |  |
|                    | /WW 37.5W 4050lm 24V 3000K CRI>90                                                                                                     |  |
|                    | /XW 37.5W 3600lm 24V 2700k CRI>90                                                                                                     |  |
| Net weight         | 1,32 lb                                                                                                                               |  |
| X                  | 78,74 inch                                                                                                                            |  |