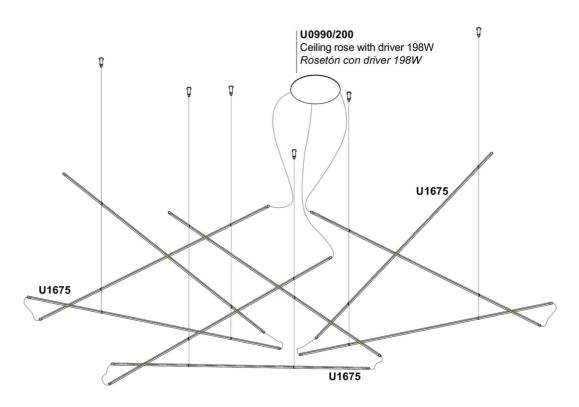

#### **EXAMPLES OF MULTIPLE INSTALLATION**

Examples of multiple installation, the choice of rosette is determined by the sum of the wattages of the individual lamps.

20cm diameter rosette complete with 60W driver

U0990/60

0,00 lb

38cm diameter rosette complete with 198W driver

U0990/200

0,00 lb