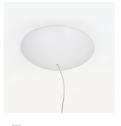

# **Matita**

## Design Matì

| Code               | U1675                                                                                                                                 |  |
|--------------------|---------------------------------------------------------------------------------------------------------------------------------------|--|
| Description        | Swivel pendant lamp with an essential design characterized by two slender black aluminum profiles and an opal polycarbonate diffuser. |  |
| Year of production | 2021                                                                                                                                  |  |
| Typology           | suspension                                                                                                                            |  |
| Material           | aluminum/polycarbonate                                                                                                                |  |
| Light Emission     | widespread                                                                                                                            |  |
| IP grade           | 40                                                                                                                                    |  |
| Allimentation      | 24Vdc                                                                                                                                 |  |
| Finishes           | .02 Black                                                                                                                             |  |
| Light source       | <b>∕W</b> 37.5W 4440lm 24V 4000K CRI>90                                                                                               |  |
|                    | /WW 37.5W 4050lm 24V 3000K CRI>90                                                                                                     |  |
|                    | /XW 37.5W 3600lm 24V 2700k CRI>90                                                                                                     |  |
| Net weight         | 1,32 lb                                                                                                                               |  |
| X                  | 78,74 inch                                                                                                                            |  |

Design Matì