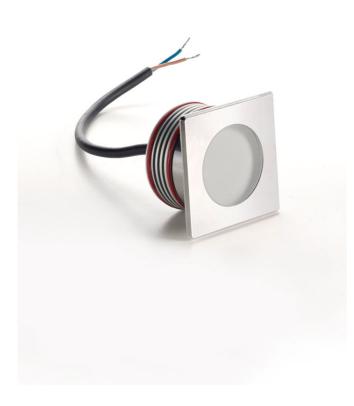

## Zeppelin Maxi

Design ABS Studio

| Code               | 6383                                                                                                                                                          |
|--------------------|---------------------------------------------------------------------------------------------------------------------------------------------------------------|
| Description        | IP67 walkable recessed spotlight with diffused light with AISI 316L stainless steel flange, aluminum heat sink, frosted glass screen and 30cm neoprene cable. |
| Year of production | 2011                                                                                                                                                          |
| Typology           | recessed ceiling wall, floor,                                                                                                                                 |
| Material           | INOX AISI 316L                                                                                                                                                |
| Light Emission     | live                                                                                                                                                          |
| IP grade           | IP67                                                                                                                                                          |
| Allimentation      | 350mA - 8,7V                                                                                                                                                  |
| Finishes           | .33        Brushed steel                                                                                                                                      |
| Light source       | /W max 3x1W 453Im 4000K CRI>90                                                                                                                                |
|                    | /WW max 3x1W 429Im 3000K CRI>90                                                                                                                               |
|                    | /XW max 3x1W 405lm 2700k CRI>90                                                                                                                               |
| Net weight         | 0,77 lb                                                                                                                                                       |
| X                  | 11,81 inch                                                                                                                                                    |
|                    | 2,36 inch                                                                                                                                                     |