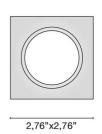

## Zeppelin Maxi

Design ABS Studio

| Code               | 6383                                                                                                                                                          |
|--------------------|---------------------------------------------------------------------------------------------------------------------------------------------------------------|
| Description        | IP67 walkable recessed spotlight with diffused light with AISI 316L stainless steel flange, aluminum heat sink, frosted glass screen and 30cm neoprene cable. |
| Year of production | 2011                                                                                                                                                          |
| Typology           | recessed ceiling wall, floor,                                                                                                                                 |
| Material           | INOX AISI 316L                                                                                                                                                |
| Light Emission     | live                                                                                                                                                          |
| IP grade           | IP67                                                                                                                                                          |
| Allimentation      | 350mA - 8,7V                                                                                                                                                  |
| Finishes           | .33        Brushed steel                                                                                                                                      |
| Light source       | /W max 3x1W 453Im 4000K CRI>90                                                                                                                                |
|                    | /WW max 3x1W 429Im 3000K CRI>90                                                                                                                               |
|                    | /XW max 3x1W 405lm 2700k CRI>90                                                                                                                               |
| Net weight         | 0,77 lb                                                                                                                                                       |
| X                  | 11,81 inch                                                                                                                                                    |
|                    | 2,36 inch                                                                                                                                                     |