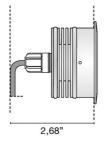

## Zeppelin Maxi

Design ABS Studio

| Code               | 6383                                                                                                                                                          |
|--------------------|---------------------------------------------------------------------------------------------------------------------------------------------------------------|
| Description        | IP67 walkable recessed spotlight with diffused light with AISI 316L stainless steel flange, aluminum heat sink, frosted glass screen and 30cm neoprene cable. |
| Year of production | 2011                                                                                                                                                          |
| Typology           | recessed ceiling wall, floor,                                                                                                                                 |
| Material           | INOX AISI 316L                                                                                                                                                |
| Light Emission     | live                                                                                                                                                          |
| IP grade           | IP67                                                                                                                                                          |
| Allimentation      | 350mA - 8,7V                                                                                                                                                  |
| Finishes           | .33        Brushed steel                                                                                                                                      |
| Light source       | /W max 3x1W 453Im 4000K CRI>90                                                                                                                                |
|                    | /WW max 3x1W 429Im 3000K CRI>90                                                                                                                               |
|                    | /XW max 3x1W 405lm 2700k CRI>90                                                                                                                               |
| Net weight         | 0,77 lb                                                                                                                                                       |
| X                  | 11,81 inch                                                                                                                                                    |
|                    | 2,36 inch                                                                                                                                                     |