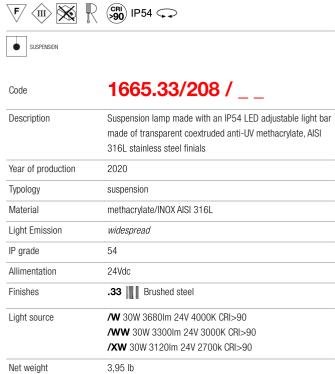

## Wanda System

Design officinadiarchitettura&design

98,43 inch

## Wanda System