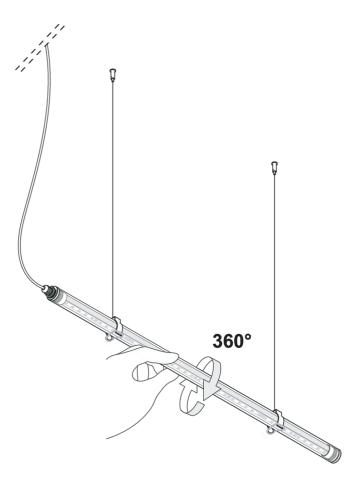

## Wanda System

Design officinadiarchitettura&design

98,43 inch

## Wanda System