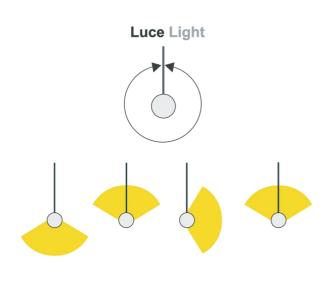

## Wanda System

Design officinadiarchitettura&design

98,43 inch

## Wanda System