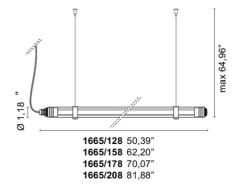

## Wanda System

Design officinadiarchitettura&design

98,43 inch

## Wanda System