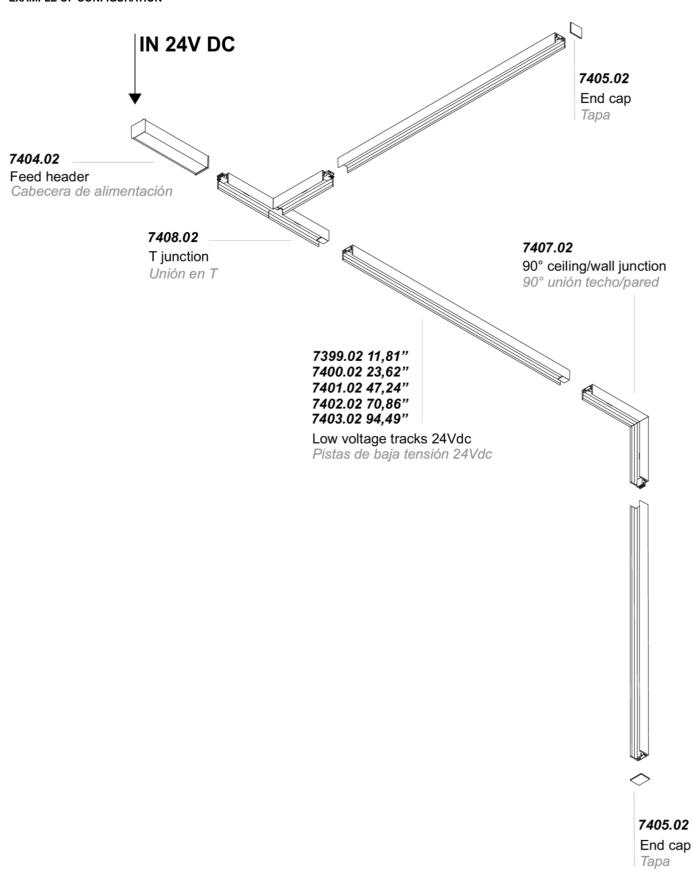

|
| inishes            | .02 Black                                                                                                     |
| Light source       | / <b>WW</b> 4W 290Im 24V 3000K                                                                                |
|                    | / <b>XW</b> 4W 24V 2700k                                                                                      |
| let weight         | 0,07 lb                                                                                                       |

|        | 0,55 |
|--------|------|
|        |      |
| 11,81" |      |

# Newton Micro & Mini /Segmento Mini & Dark



Design ABS Studio

# **EXAMPLE OF CONFIGURATION**



# Newton Micro & Mini /Segmento Mini & Dark



Design ABS Studio

# **ACCESSORIES**

led constant voltage driver 24V 60W

U0160/24

0,00 lb

led constant voltage driver 24V 100W

U0161/24

0,00 lb