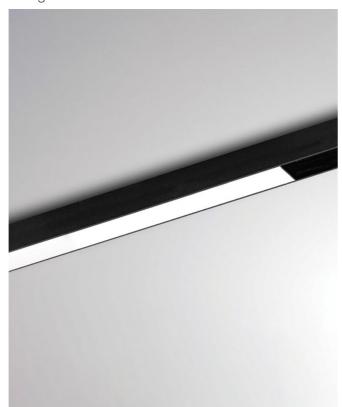

# Newton Micro & Mini /Segmento Mini & Dark

Design ABS Studio

| TRACK SYSTEM       |                                                                                                               |
|--------------------|---------------------------------------------------------------------------------------------------------------|
| Code               | 6724                                                                                                          |
| Description        | Opal diffused light line with magnetic attachment for installation on Tiny 24V low-voltage electrified track. |
| Year of production | 2022                                                                                                          |
| ypology            | track, system,                                                                                                |
| Material           | methacrylate/aluminum                                                                                         |
| ight Emission      | live                                                                                                          |
| grade              | IP20                                                                                                          |
| llimentation       | 24Vdc                                                                                                         |
| inishes            | .02 Black                                                                                                     |
| Light source       | / <b>WW</b> 4W 290Im 24V 3000K                                                                                |
|                    | / <b>XW</b> 4W 24V 2700k                                                                                      |
| let weight         | 0,07 lb                                                                                                       |