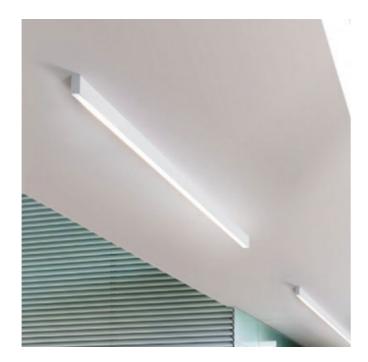

## Design ABS Studio

| <b>F S</b> IP40 ₽  | (cri >90) <b>( €</b>                      |
|--------------------|-------------------------------------------|
| CEILING WALL       |                                           |
| Code               | 5540                                      |
| Description        | Ceiling lamp                              |
| Year of production | 2015                                      |
| Typology           | ceiling, wall,                            |
| Material           | aluminum/methacrylate                     |
| Light Emission     | live                                      |
| IP grade           | 40                                        |
| Allimentation      | 24Vdc                                     |
| Finishes           | .01 White                                 |
|                    | .02 Black                                 |
|                    | .85 Painted silver                        |
|                    | .86 Painted gold                          |
|                    | .87 Painted copper                        |
|                    | .88 Bronze painted                        |
| Light source       | / <b>W</b> 13.5W 1695Im 24V 4000K CRI>90  |
|                    | / <b>WW</b> 13.5W 1515Im 24V 3000K CRI>90 |
|                    | /XW 13.5W 1417Im 24V 2700k CRI>90         |
| Net weight         | 1,10 kg                                   |