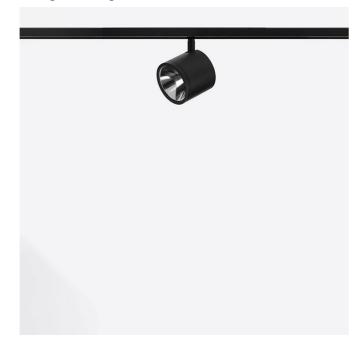

## **NEWTON FLAT TRACK**48**V**

Design U.T. Egoluce

| F (III) IP20 (F) (C (S)) |                                        |  |  |
|--------------------------|----------------------------------------|--|--|
| CEILING TRACK            |                                        |  |  |
| Code                     | 6448                                   |  |  |
| Description              | 48V track-mounted adjustable spotlight |  |  |
| Year of production       | 2019                                   |  |  |
| Typology                 | ceiling track                          |  |  |
| Material                 | aluminium                              |  |  |
| Light Emission           | live                                   |  |  |
| IP grade                 | 20                                     |  |  |
| Allimentation            | 48Vdc                                  |  |  |
| Finishes                 | .01 White                              |  |  |
|                          | .02 Black                              |  |  |
| Light source             | <b>∕W</b> 8.7W 1223lm 48V 4000K CRI>90 |  |  |
|                          | /WW 8.7W 1156lm 48V 3000K CRI>90       |  |  |
|                          | /XW 8.7W 1106lm 48V 2700k CRI>90       |  |  |
| Net weight               | 0,50 Kg                                |  |  |