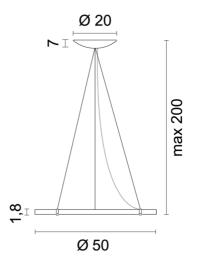

## **LANCIA TONDA**

Design P. Pepere

| F 1P40 P           | (CRI) ( <b>E</b>                       |
|--------------------|----------------------------------------|
| SUSPENSION         |                                        |
| Code               | 1566                                   |
| Description        | Pendant lamp                           |
| Year of production | 2019                                   |
| Typology           | suspension,                            |
| Material           | aluminum/polycarbonate                 |
| Light Emission     | widespread                             |
| IP grade           | 20                                     |
| Allimentation      | 24Vdc                                  |
| Finishes           | .01 White                              |
|                    | .02 Black                              |
|                    | .25 Satin gold                         |
|                    | .31 Chromed                            |
|                    | .85 Painted silver                     |
|                    | .86 Painted gold                       |
|                    | .87 Painted copper                     |
|                    | .88 Bronze painted                     |
| Light source       | <b>∕W</b> 27W 3390Im 24V 4000K CRI>90  |
|                    | <b>/WW</b> 27W 3030Im 24V 3000K CRI>90 |
|                    | /XW 27W 2835lm 24V 2700k CRI>90        |
| Net weight         | 1,20 kg                                |
| X                  | 250 cm                                 |