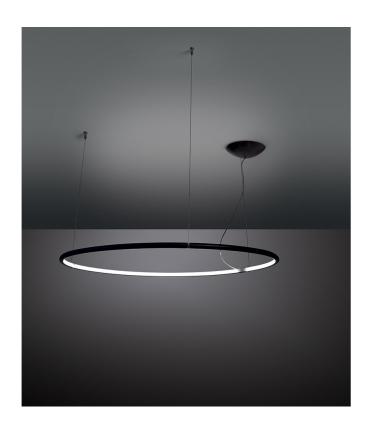

## **LANCIA TONDA**

Design P. Pepere

| F 1P40 P           | (CRI) ( <b>E</b>                       |
|--------------------|----------------------------------------|
| SUSPENSION         |                                        |
| Code               | 1566                                   |
| Description        | Pendant lamp                           |
| Year of production | 2019                                   |
| Typology           | suspension,                            |
| Material           | aluminum/polycarbonate                 |
| Light Emission     | widespread                             |
| IP grade           | 20                                     |
| Allimentation      | 24Vdc                                  |
| Finishes           | .01 White                              |
|                    | .02 Black                              |
|                    | .25 Satin gold                         |
|                    | .31 Chromed                            |
|                    | .85 Painted silver                     |
|                    | .86 Painted gold                       |
|                    | .87 Painted copper                     |
|                    | .88 Bronze painted                     |
| Light source       | <b>∕W</b> 27W 3390Im 24V 4000K CRI>90  |
|                    | <b>/WW</b> 27W 3030Im 24V 3000K CRI>90 |
|                    | /XW 27W 2835lm 24V 2700k CRI>90        |
| Net weight         | 1,20 kg                                |
| X                  | 250 cm                                 |