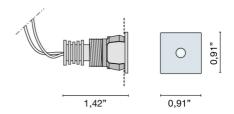

| Code               | 6321                                                                    |
|--------------------|-------------------------------------------------------------------------|
| Description        | Recessed micro spotlight (IP40) direct light with aluminum square body. |
| Year of production | 2007                                                                    |
| Typology           | recessed ceiling wall,                                                  |
| Material           | aluminium                                                               |
| Light Emission     | live                                                                    |
| IP grade           | IP40                                                                    |
| Allimentation      | 350mA - 2,9Vdc                                                          |
| Finishes           | .01 White                                                               |
|                    | .32 Satin nickel                                                        |
| Light source       | <b>∕W</b> 1W 158Im 4000K                                                |
|                    | / <b>WW</b> 1W 150lm 3000K                                              |
|                    | /XW 1W 143Im 2700k                                                      |
| Net weight         | 0,04 lb                                                                 |
| K                  | 7,87 inch                                                               |
|                    | 0,79 inch                                                               |
|                    |                                                                         |