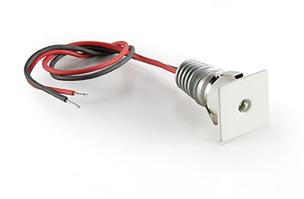

| Code               | 6321                                                                    |
|--------------------|-------------------------------------------------------------------------|
| Description        | Recessed micro spotlight (IP40) direct light with aluminum square body. |
| Year of production | 2007                                                                    |
| Typology           | recessed ceiling wall,                                                  |
| Material           | aluminium                                                               |
| Light Emission     | live                                                                    |
| IP grade           | IP40                                                                    |
| Allimentation      | 350mA - 2,9Vdc                                                          |
| Finishes           | .01 White                                                               |
|                    | .32 Satin nickel                                                        |
| Light source       | <b>∕W</b> 1W 158Im 4000K                                                |
|                    | / <b>WW</b> 1W 150lm 3000K                                              |
|                    | /XW 1W 143Im 2700k                                                      |
| Net weight         | 0,04 lb                                                                 |
| K                  | 7,87 inch                                                               |
|                    | 0,79 inch                                                               |
|                    |                                                                         |