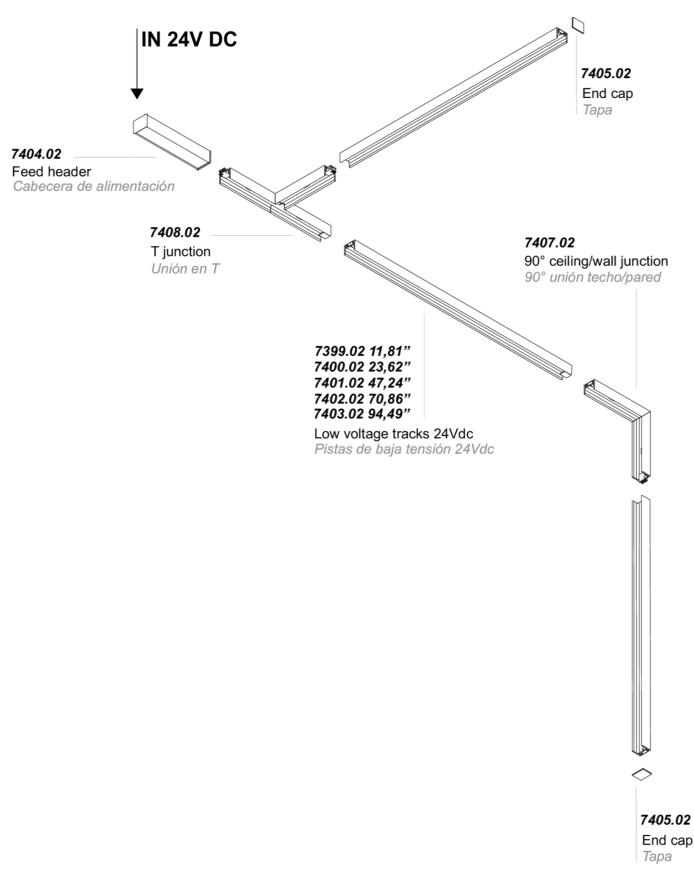

### EXAMPLE OF CONFIGURATION

EGOLUCE s.r.l, via I.Newton 12 - 20016 Pero - Milan - tel. +39 02 339586.1 - fax. +39 02 3535112 - info@egoluce.com - www.egoluce.com

This data sheet is the property of EGOLUCE srl. All rights reserved. The photographs, equipment descriptions, quoted drawings and photometric values mentioned are for information only and do not constitute any commitment on the part of our company, which reserves the right to make any changes it deems appropriate at any time and without prior notice.