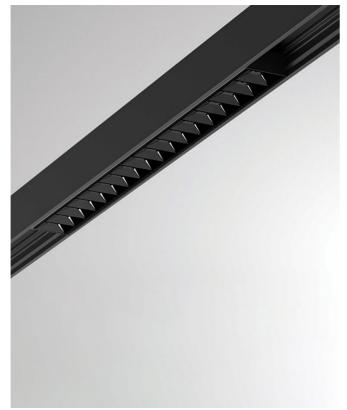

## Newton Micro & Mini /Segmento Mini & Dark

Design ABS Studio

|  | * | IP40 |
|--|---|------|
|--|---|------|

| Code               | 6725                                                                                                                           |  |
|--------------------|--------------------------------------------------------------------------------------------------------------------------------|--|
| Description        | Direct light line with anti-glare grid with magnetic attachment<br>for installation on Tiny 24V low-voltage electrified track. |  |
| Year of production | 2022                                                                                                                           |  |
| Туроlоду           |                                                                                                                                |  |
| Material           | methacrylate/aluminum                                                                                                          |  |
| Light Emission     | live                                                                                                                           |  |
| IP grade           | IP20                                                                                                                           |  |
| Allimentation      | 24Vdc                                                                                                                          |  |
| Finishes           | .02 Black                                                                                                                      |  |
| Light source       | /WW 4W 120Im 24V 3000K                                                                                                         |  |
|                    | /XW 4W 24V 2700k                                                                                                               |  |
| Net weight         | 0,04 lb                                                                                                                        |  |