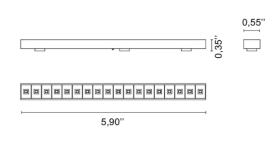

## Newton Micro & Mini /Segmento Mini & Dark

Design ABS Studio

|  | * | IP40 |
|--|---|------|
|--|---|------|

| Code               | 6725                                                                                                                           |  |
|--------------------|--------------------------------------------------------------------------------------------------------------------------------|--|
| Description        | Direct light line with anti-glare grid with magnetic attachment<br>for installation on Tiny 24V low-voltage electrified track. |  |
| Year of production | 2022                                                                                                                           |  |
| Туроlоду           |                                                                                                                                |  |
| Material           | methacrylate/aluminum                                                                                                          |  |
| Light Emission     | live                                                                                                                           |  |
| IP grade           | IP20                                                                                                                           |  |
| Allimentation      | 24Vdc                                                                                                                          |  |
| Finishes           | .02 Black                                                                                                                      |  |
| Light source       | /WW 4W 120Im 24V 3000K                                                                                                         |  |
|                    | /XW 4W 24V 2700k                                                                                                               |  |
| Net weight         | 0,04 lb                                                                                                                        |  |