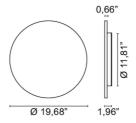

## Moonlight

Design ABS Studio

| Description        | Wall or ceiling lamp with radial emission with MDF front,<br>aluminum frame, opal polycarbonate inner diffuser and<br>integrated power supply. |
|--------------------|------------------------------------------------------------------------------------------------------------------------------------------------|
| Year of production | 2016                                                                                                                                           |
| Typology           | wall ceiling                                                                                                                                   |
| Material           | MDF/aluminum                                                                                                                                   |
| Light Emission     | indirect/diffuse                                                                                                                               |
| IP grade           | 40                                                                                                                                             |
| Allimentation      | 110-240V 50/60Hz                                                                                                                               |
| Finishes           | .01 White                                                                                                                                      |
|                    | .14 Blackboard                                                                                                                                 |
|                    | .29 Gold leaf                                                                                                                                  |
|                    | .30 Silver leaf                                                                                                                                |
|                    | .56 Mirror                                                                                                                                     |
| Light source       | <b>/W</b> 15W 1840Im 24V 4000K CRI>90                                                                                                          |
|                    | /WW 15W 1650lm 24V 3000K CRI>90                                                                                                                |
|                    | /XW 15W 1560Im 24V 2700k CRI>90                                                                                                                |
| Net weight         | 6,06 lb                                                                                                                                        |