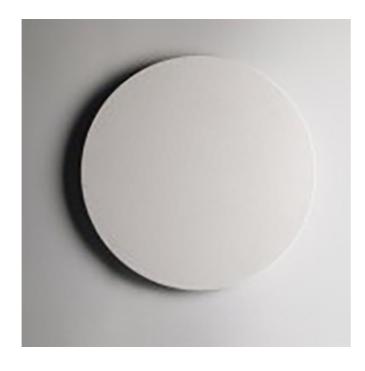

## Moonlight

Design ABS Studio

| Description        | Wall or ceiling lamp with radial emission with MDF front,<br>aluminum frame, opal polycarbonate inner diffuser and<br>integrated power supply. |
|--------------------|------------------------------------------------------------------------------------------------------------------------------------------------|
| Year of production | 2016                                                                                                                                           |
| Typology           | wall ceiling                                                                                                                                   |
| Material           | MDF/aluminum                                                                                                                                   |
| Light Emission     | indirect/diffuse                                                                                                                               |
| IP grade           | 40                                                                                                                                             |
| Allimentation      | 110-240V 50/60Hz                                                                                                                               |
| Finishes           | .01 White                                                                                                                                      |
|                    | .14 Blackboard                                                                                                                                 |
|                    | .29 Gold leaf                                                                                                                                  |
|                    | .30 Silver leaf                                                                                                                                |
|                    | .56 Mirror                                                                                                                                     |
| Light source       | <b>/W</b> 15W 1840Im 24V 4000K CRI>90                                                                                                          |
|                    | /WW 15W 1650lm 24V 3000K CRI>90                                                                                                                |
|                    | /XW 15W 1560Im 24V 2700k CRI>90                                                                                                                |
| Net weight         | 6,06 lb                                                                                                                                        |