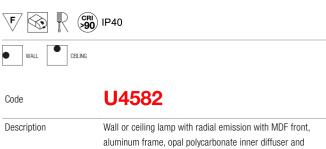

## Moonlight

Design ABS Studio

| Description        | Wall or ceiling lamp with radial emission with MDF front,<br>aluminum frame, opal polycarbonate inner diffuser and<br>integrated power supply. |
|--------------------|------------------------------------------------------------------------------------------------------------------------------------------------|
| Year of production | 2016                                                                                                                                           |
| Typology           | wall ceiling                                                                                                                                   |
| Material           | MDF/aluminum                                                                                                                                   |
| Light Emission     | indirect/diffuse                                                                                                                               |
| IP grade           | 40                                                                                                                                             |
| Allimentation      | 110-240V 50/60Hz                                                                                                                               |
| Finishes           | .01 White                                                                                                                                      |
|                    | .14 Blackboard                                                                                                                                 |
|                    | .29 Gold leaf                                                                                                                                  |
|                    | .30 Silver leaf                                                                                                                                |
|                    | .56 Mirror                                                                                                                                     |
| Light source       | <b>/W</b> 15W 1840Im 24V 4000K CRI>90                                                                                                          |
|                    | /WW 15W 1650lm 24V 3000K CRI>90                                                                                                                |
|                    | /XW 15W 1560Im 24V 2700k CRI>90                                                                                                                |
| Net weight         | 6,06 lb                                                                                                                                        |