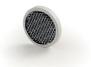

## **NEWTON TRACK 48V**

Design U.T. Egoluce

Frangiluce - Louvres Lightbreak for Iris

Anti-glare screen - Anti-glare screen NEWTON anti-glare screen

0274 0,02 Kg .01 White .02 Black