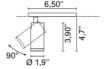

## **NEWTON TRACK 48V**

Design U.T. Egoluce

| CEILING            |                                        |
|--------------------|----------------------------------------|
| Code               | 6343                                   |
| Description        | 48V track-mounted adjustable spotlight |
| Year of production | 2019                                   |
| Typology           | ceiling track                          |
| Material           | aluminium                              |
| Light Emission     | live                                   |
| IP grade           | 20                                     |
| Allimentation      | 48Vdc                                  |
| Finishes           | .01 White                              |
|                    | .02 Black                              |
| Light source       | <b>/W</b> 8.7W 1223Im 48V 4000K CRI>90 |
|                    | /WW 8.7W 1156lm 48V 3000K CRI>90       |
|                    | /XW 8.7W 1106lm 48V 2700k CRI>90       |
| Net weight         | 0,40 Kg                                |