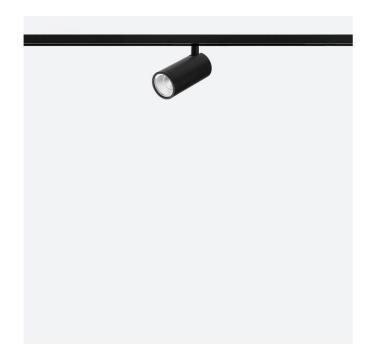

## **NEWTON TRACK 48V**

Design U.T. Egoluce

| CEILING            |                                        |
|--------------------|----------------------------------------|
| Code               | 6343                                   |
| Description        | 48V track-mounted adjustable spotlight |
| Year of production | 2019                                   |
| Typology           | ceiling track                          |
| Material           | aluminium                              |
| Light Emission     | live                                   |
| IP grade           | 20                                     |
| Allimentation      | 48Vdc                                  |
| Finishes           | .01 White                              |
|                    | .02 Black                              |
| Light source       | <b>/W</b> 8.7W 1223Im 48V 4000K CRI>90 |
|                    | /WW 8.7W 1156lm 48V 3000K CRI>90       |
|                    | /XW 8.7W 1106lm 48V 2700k CRI>90       |
| Net weight         | 0,40 Kg                                |