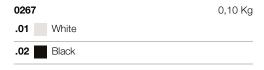

## **NEWTON TRACK 48V**

Design U.T. Egoluce

| CEILING            |                                        |
|--------------------|----------------------------------------|
| Code               | 6343                                   |
| Description        | 48V track-mounted adjustable spotlight |
| Year of production | 2019                                   |
| Typology           | ceiling track                          |
| Material           | aluminium                              |
| Light Emission     | live                                   |
| IP grade           | 20                                     |
| Allimentation      | 48Vdc                                  |
| Finishes           | .01 White                              |
|                    | .02 Black                              |
| Light source       | <b>/W</b> 8.7W 1223Im 48V 4000K CRI>90 |
|                    | /WW 8.7W 1156lm 48V 3000K CRI>90       |
|                    | /XW 8.7W 1106lm 48V 2700k CRI>90       |
| Net weight         | 0,40 Kg                                |