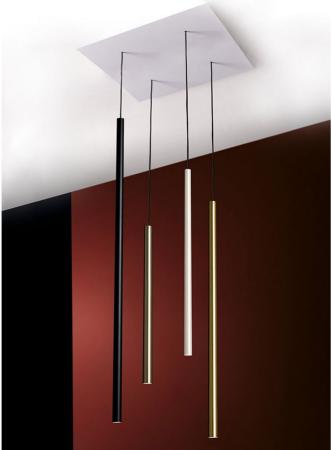

Design ABS Studio

| 1582                     |
|--------------------------|
| Pendant lamp             |
| 2019                     |
| suspension system        |
| brass                    |
| live                     |
| 20                       |
| 350mA - 17V dc           |
| .01 White                |
| .02 Black                |
| .21 Glossy gold          |
| .25 Satin gold           |
| ₩ 5.9W 885Im 17V 4000K   |
| /₩₩ 5.9W 836lm 17V 3000K |
| /X₩ 5.9W 800lm 17V 2700k |
| 1,10 Кд                  |
|                          |