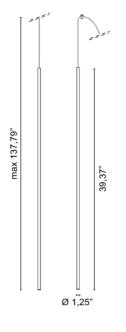

Design ABS Studio

| 1582                     |
|--------------------------|
| Pendant lamp             |
| 2019                     |
| suspension system        |
| brass                    |
| live                     |
| 20                       |
| 350mA - 17V dc           |
| .01 White                |
| .02 Black                |
| .21 Glossy gold          |
| .25 Satin gold           |
| ₩ 5.9W 885Im 17V 4000K   |
| /₩₩ 5.9W 836lm 17V 3000K |
| /X₩ 5.9W 800lm 17V 2700k |
| 1,10 Кд                  |
|                          |