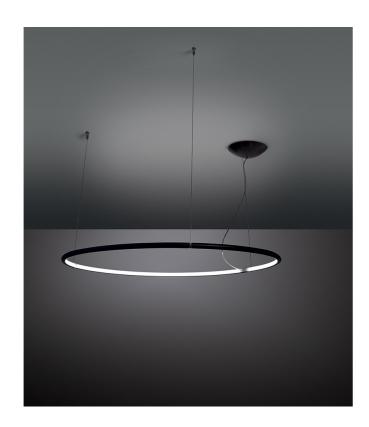

## **LANCIA TONDA**

Design P. Pepere

| P40 ( 90 ) ( CE    |                                         |  |
|--------------------|-----------------------------------------|--|
| SUSPENSION         |                                         |  |
|                    |                                         |  |
| Code               | 1562                                    |  |
| Description        | Pendant lamp                            |  |
| Year of production | 2017                                    |  |
| Typology           | suspension,                             |  |
| Material           | aluminum/polycarbonate                  |  |
| Light Emission     | widespread                              |  |
| IP grade           | 20                                      |  |
| Allimentation      | 24Vdc                                   |  |
| Finishes           | .01 White                               |  |
|                    | .02 Black                               |  |
|                    | .25 Satin gold                          |  |
|                    | .31 Chromed                             |  |
|                    | .85 Painted silver                      |  |
|                    | .86 Painted gold                        |  |
|                    | .87 Painted copper                      |  |
|                    | .88 Bronze painted                      |  |
| Light source       | <b>/W</b> 37.8W 4746lm 24V 4000K CRI>90 |  |
|                    | /WW 37.8W 4242lm 24V 3000K CRI>90       |  |
| Netweight          | /XW 37.8W 3969lm 24V 2700k CRI>90       |  |
| Net weight         | 1,40 kg                                 |  |
| X                  | 250 cm                                  |  |