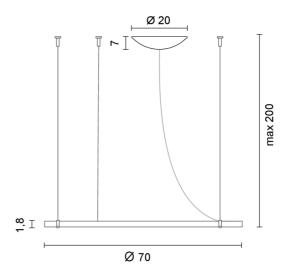

## **LANCIA TONDA**

Design P. Pepere

| P40 ( 90 ) ( CE    |                                         |  |
|--------------------|-----------------------------------------|--|
| SUSPENSION         |                                         |  |
|                    |                                         |  |
| Code               | 1562                                    |  |
| Description        | Pendant lamp                            |  |
| Year of production | 2017                                    |  |
| Typology           | suspension,                             |  |
| Material           | aluminum/polycarbonate                  |  |
| Light Emission     | widespread                              |  |
| IP grade           | 20                                      |  |
| Allimentation      | 24Vdc                                   |  |
| Finishes           | .01 White                               |  |
|                    | .02 Black                               |  |
|                    | .25 Satin gold                          |  |
|                    | .31 Chromed                             |  |
|                    | .85 Painted silver                      |  |
|                    | .86 Painted gold                        |  |
|                    | .87 Painted copper                      |  |
|                    | .88 Bronze painted                      |  |
| Light source       | <b>/W</b> 37.8W 4746lm 24V 4000K CRI>90 |  |
|                    | /WW 37.8W 4242lm 24V 3000K CRI>90       |  |
| Netweight          | /XW 37.8W 3969lm 24V 2700k CRI>90       |  |
| Net weight         | 1,40 kg                                 |  |
| X                  | 250 cm                                  |  |