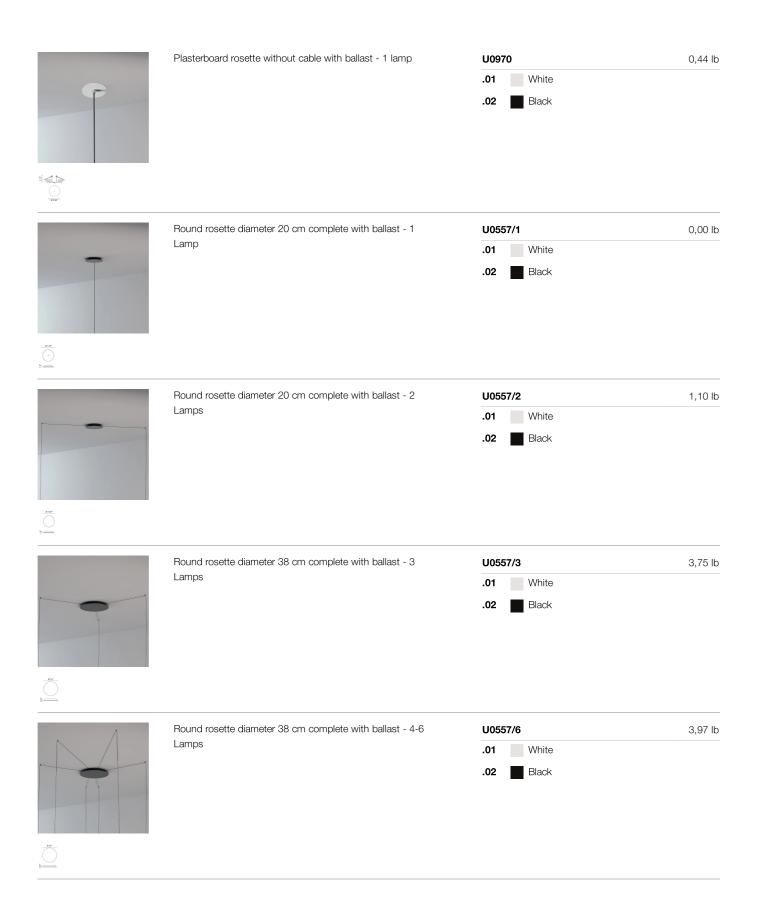

## Stick system

Design ABS Studio

| Code               | U1582                                                                                                                                                                |
|--------------------|----------------------------------------------------------------------------------------------------------------------------------------------------------------------|
| Description        | Suspension system featuring high direct and punctual light<br>efficiency with brass body, internal aluminum heat sink, 48-<br>degree optical aperture and power cord |
| Year of production | 2020                                                                                                                                                                 |
| Typology           | suspension,                                                                                                                                                          |
| Material           | aluminium                                                                                                                                                            |
| Light Emission     | live                                                                                                                                                                 |
| IP grade           | IP20                                                                                                                                                                 |
| Allimentation      | 350mA - 17Vdc                                                                                                                                                        |
| Finishes           | .01 White                                                                                                                                                            |
|                    | .02 Black                                                                                                                                                            |
|                    | .21 Glossy gold                                                                                                                                                      |
|                    | .25 📗 Satin gold                                                                                                                                                     |
| Light source       | ₩ 5,9W 1060Im 17V 4000K CRI>90                                                                                                                                       |
|                    | /WW 5,9W 1030Im 17V 3000K CRI>90                                                                                                                                     |
|                    | /X₩ 5,9W 969Im 17V 2700k CRI>90                                                                                                                                      |
| Net weight         | 2,43 lb                                                                                                                                                              |
| ×                  | 98,43 inch                                                                                                                                                           |