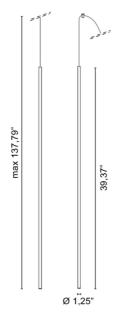

## Stick system

Design ABS Studio

| Code               | U1582                                                                                                                                                                |
|--------------------|----------------------------------------------------------------------------------------------------------------------------------------------------------------------|
| Description        | Suspension system featuring high direct and punctual light<br>efficiency with brass body, internal aluminum heat sink, 48-<br>degree optical aperture and power cord |
| Year of production | 2020                                                                                                                                                                 |
| Typology           | suspension,                                                                                                                                                          |
| Material           | aluminium                                                                                                                                                            |
| Light Emission     | live                                                                                                                                                                 |
| IP grade           | IP20                                                                                                                                                                 |
| Allimentation      | 350mA - 17Vdc                                                                                                                                                        |
| Finishes           | .01 White                                                                                                                                                            |
|                    | .02 Black                                                                                                                                                            |
|                    | .21 Glossy gold                                                                                                                                                      |
|                    | .25 📗 Satin gold                                                                                                                                                     |
| Light source       | ₩ 5,9W 1060Im 17V 4000K CRI>90                                                                                                                                       |
|                    | /WW 5,9W 1030Im 17V 3000K CRI>90                                                                                                                                     |
|                    | /X₩ 5,9W 969Im 17V 2700k CRI>90                                                                                                                                      |
| Net weight         | 2,43 lb                                                                                                                                                              |
| ×                  | 98,43 inch                                                                                                                                                           |

## **Stick system**

Design ABS Studio

EGOLUCE s.r.l, via I.Newton 12 - 20016 Pero - Milan - tel. +39 02 339586.1 - fax. +39 02 3535112 - info@egoluce.com - www.egoluce.com

This data sheet is the property of EGOLUCE srl. All rights reserved. The photographs, equipment descriptions, quoted drawings and photometric values mentioned are for information only and do not constitute any commitment on the part of our company, which reserves the right to make any changes it deems appropriate at any time and without prior notice.