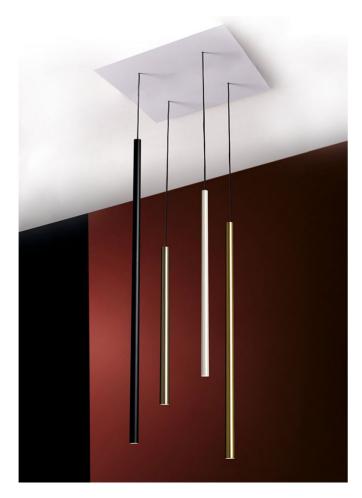

## Stick system

Design ABS Studio

| Code               | U1582                                                                                                                                                                |
|--------------------|----------------------------------------------------------------------------------------------------------------------------------------------------------------------|
| Description        | Suspension system featuring high direct and punctual light<br>efficiency with brass body, internal aluminum heat sink, 48-<br>degree optical aperture and power cord |
| Year of production | 2020                                                                                                                                                                 |
| Typology           | suspension,                                                                                                                                                          |
| Material           | aluminium                                                                                                                                                            |
| Light Emission     | live                                                                                                                                                                 |
| IP grade           | IP20                                                                                                                                                                 |
| Allimentation      | 350mA - 17Vdc                                                                                                                                                        |
| Finishes           | .01 White                                                                                                                                                            |
|                    | .02 Black                                                                                                                                                            |
|                    | .21 Glossy gold                                                                                                                                                      |
|                    | .25 📗 Satin gold                                                                                                                                                     |
| Light source       | ₩ 5,9W 1060Im 17V 4000K CRI>90                                                                                                                                       |
|                    | /WW 5,9W 1030Im 17V 3000K CRI>90                                                                                                                                     |
|                    | /X₩ 5,9W 969Im 17V 2700k CRI>90                                                                                                                                      |
| Net weight         | 2,43 lb                                                                                                                                                              |
| ×                  | 98,43 inch                                                                                                                                                           |

## **Stick system**

Design ABS Studio

EGOLUCE s.r.l, via I.Newton 12 - 20016 Pero - Milan - tel. +39 02 339586.1 - fax. +39 02 3535112 - info@egoluce.com - www.egoluce.com

This data sheet is the property of EGOLUCE srl. All rights reserved. The photographs, equipment descriptions, quoted drawings and photometric values mentioned are for information only and do not constitute any commitment on the part of our company, which reserves the right to make any changes it deems appropriate at any time and without prior notice.