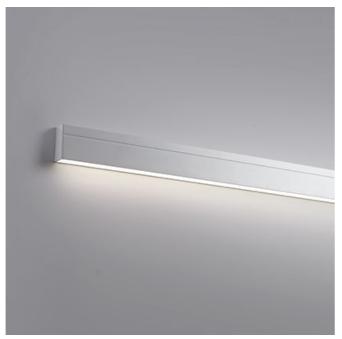

| WALL               |                                    |  |
|--------------------|------------------------------------|--|
| Code               | 4578                               |  |
| Description        | Wall lamp                          |  |
| Year of production | 2015                               |  |
| Typology           | wall,                              |  |
| Material           | aluminum/methacrylate              |  |
| Light Emission     | live                               |  |
| IP grade           | 40                                 |  |
| Allimentation      | 24Vdc                              |  |
| Finishes           | .01 White                          |  |
| Light source       | ₩ 13.5W 1695Im 230V 4000K CRI>90   |  |
|                    | /WW 13.5W 1515Im 230V 3000K CRI>90 |  |