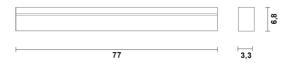

| WALL               |                                    |  |
|--------------------|------------------------------------|--|
| Code               | 4578                               |  |
| Description        | Wall lamp                          |  |
| Year of production | 2015                               |  |
| Typology           | wall,                              |  |
| Material           | aluminum/methacrylate              |  |
| Light Emission     | live                               |  |
| IP grade           | 40                                 |  |
| Allimentation      | 24Vdc                              |  |
| Finishes           | .01 White                          |  |
| Light source       | ₩ 13.5W 1695Im 230V 4000K CRI>90   |  |
|                    | /WW 13.5W 1515Im 230V 3000K CRI>90 |  |