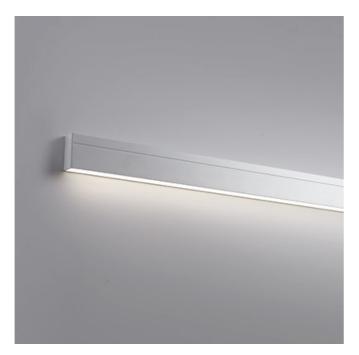

| F 😥 IP40           | ⟨GRI (S90) C €                   |
|--------------------|----------------------------------|
| WALL               |                                  |
| Code               | 4579                             |
| Description        | Wall lamp                        |
| Year of production | 2015                             |
| Туроlоду           | wall,                            |
| Material           | aluminum/methacrylate            |
| Light Emission     | live                             |
| IP grade           | 40                               |
| Allimentation      | 24Vdc                            |
| Finishes           | .01 White                        |
| Light source       | ₩ 27W 3390lm 230V 4000K CRI>90   |
|                    | /WW 27W 3030Im 230V 3000K CRI>90 |
|                    | /★₩ 27W 2835Im 230V 2700k CRI>90 |
| Net weight         | 1,50 kg                          |