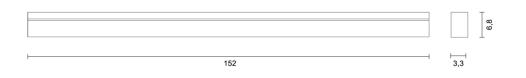

| F 😥 IP40           | ⟨GRI (S90) C €                   |
|--------------------|----------------------------------|
| WALL               |                                  |
| Code               | 4579                             |
| Description        | Wall lamp                        |
| Year of production | 2015                             |
| Туроlоду           | wall,                            |
| Material           | aluminum/methacrylate            |
| Light Emission     | live                             |
| IP grade           | 40                               |
| Allimentation      | 24Vdc                            |
| Finishes           | .01 White                        |
| Light source       | ₩ 27W 3390lm 230V 4000K CRI>90   |
|                    | /WW 27W 3030Im 230V 3000K CRI>90 |
|                    | /★₩ 27W 2835Im 230V 2700k CRI>90 |
| Net weight         | 1,50 kg                          |