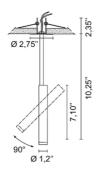

## **NEWTON SLIM SPOTS**

Design U.T. Egoluce

| RECESSED CEILING   |                                    |  |
|--------------------|------------------------------------|--|
| Code               | 6470                               |  |
| Description        | Adjustable recessed spotlight      |  |
| Year of production | 2019                               |  |
| Typology           | recessed ceiling                   |  |
| Material           | aluminium                          |  |
| Light Emission     | live                               |  |
| IP grade           | 20                                 |  |
| Allimentation      | 500mA - 17,5Vdc                    |  |
| Finishes           | .01 White                          |  |
|                    | .02 Black                          |  |
| Light source       | ₩ 8.7W 1223Im 17.5V 4000K CRI>90   |  |
|                    | /WW 8.7W 1156lm 17.5V 3000K CRI>90 |  |
|                    | /XW 8.7W 1106lm 17.5V 2700k CRI>90 |  |
| Net weight         | 0,50 Kg                            |  |
|                    | 5,10 cm                            |  |