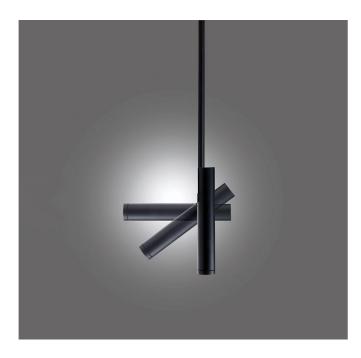

## **NEWTON SLIM SPOTS**

Design U.T. Egoluce

| RECESSED CEILING   |                                    |  |
|--------------------|------------------------------------|--|
| Code               | 6470                               |  |
| Description        | Adjustable recessed spotlight      |  |
| Year of production | 2019                               |  |
| Typology           | recessed ceiling                   |  |
| Material           | aluminium                          |  |
| Light Emission     | live                               |  |
| IP grade           | 20                                 |  |
| Allimentation      | 500mA - 17,5Vdc                    |  |
| Finishes           | .01 White                          |  |
|                    | .02 Black                          |  |
| Light source       | ₩ 8.7W 1223Im 17.5V 4000K CRI>90   |  |
|                    | /WW 8.7W 1156lm 17.5V 3000K CRI>90 |  |
|                    | /XW 8.7W 1106lm 17.5V 2700k CRI>90 |  |
| Net weight         | 0,50 Kg                            |  |
|                    | 5,10 cm                            |  |