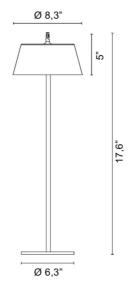

## Design Serge Cornelissen

| Code               | 2552                                                                                                                   |
|--------------------|------------------------------------------------------------------------------------------------------------------------|
| Description        | IP65, rechargeable, three-step dimmable table lamp with steel and metal frame, PVC reflector and USB-C cable included. |
| Year of production | 2022                                                                                                                   |
| Typology           | table,                                                                                                                 |
| Material           | aluminum/pvc/steel                                                                                                     |
| Light Emission     | widespread                                                                                                             |
| IP grade           | IP65                                                                                                                   |
| Allimentation      | BATTERY                                                                                                                |
| Finishes           | .02 Black                                                                                                              |
| Light source       | <b>/WW</b> 3.5W 140lm 3000K                                                                                            |
| Net weight         | 3,37 lb                                                                                                                |