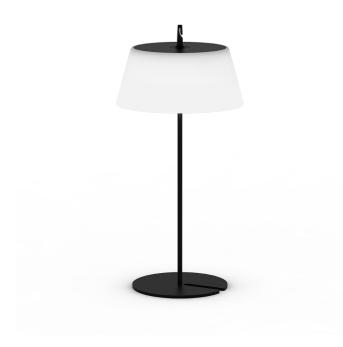

## Lara Maxi

## Design Serge Cornelissen

| Code               | 2552                                                                                                                   |
|--------------------|------------------------------------------------------------------------------------------------------------------------|
| Description        | IP65, rechargeable, three-step dimmable table lamp with steel and metal frame, PVC reflector and USB-C cable included. |
| Year of production | 2022                                                                                                                   |
| Typology           | table,                                                                                                                 |
| Material           | aluminum/pvc/steel                                                                                                     |
| Light Emission     | widespread                                                                                                             |
| IP grade           | IP65                                                                                                                   |
| Allimentation      | BATTERY                                                                                                                |
| Finishes           | .02 Black                                                                                                              |
| Light source       | <b>/WW</b> 3.5W 140lm 3000K                                                                                            |
| Net weight         | 3,37 lb                                                                                                                |