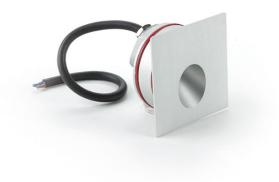

| Code               | 6369                                                                                                                     |  |  |
|--------------------|--------------------------------------------------------------------------------------------------------------------------|--|--|
| Description        | Outdoor recessed spotlight (IP 55) with asymmetrical light in anodized or white painted aluminum with reinforced outdoor |  |  |
|                    | finish and neoprene cable                                                                                                |  |  |
| Year of production | 2010                                                                                                                     |  |  |
| Туроlоду           | wall recessed                                                                                                            |  |  |
| Material           | aluminium                                                                                                                |  |  |
| Light Emission     | indirect                                                                                                                 |  |  |
| IP grade           | 55                                                                                                                       |  |  |
| Allimentation      | 500mA - 2,9Vdc                                                                                                           |  |  |
| Finishes           | .01 White                                                                                                                |  |  |
|                    | .45 Anodized aluminum                                                                                                    |  |  |
| Light source       | /₩ 1.5W 221Im 4000K                                                                                                      |  |  |
|                    | /WW 1.5W 210Im 3000K                                                                                                     |  |  |
|                    | /X₩ 1.5W 199lm 2700k                                                                                                     |  |  |
| Net weight         | 0,66 lb                                                                                                                  |  |  |
| ×                  | 11,81 inch                                                                                                               |  |  |
|                    | 2,36 inch                                                                                                                |  |  |

F 🗰 🔀 🦷 🕼 IP55

WALL RECESSED