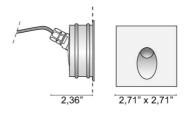

| Code               | 6369                                                                                                                     |  |  |
|--------------------|--------------------------------------------------------------------------------------------------------------------------|--|--|
| Description        | Outdoor recessed spotlight (IP 55) with asymmetrical light in anodized or white painted aluminum with reinforced outdoor |  |  |
|                    | finish and neoprene cable                                                                                                |  |  |
| Year of production | 2010                                                                                                                     |  |  |
| Туроlоду           | wall recessed                                                                                                            |  |  |
| Material           | aluminium                                                                                                                |  |  |
| Light Emission     | indirect                                                                                                                 |  |  |
| IP grade           | 55                                                                                                                       |  |  |
| Allimentation      | 500mA - 2,9Vdc                                                                                                           |  |  |
| Finishes           | .01 White                                                                                                                |  |  |
|                    | .45 Anodized aluminum                                                                                                    |  |  |
| Light source       | /₩ 1.5W 221Im 4000K                                                                                                      |  |  |
|                    | /WW 1.5W 210Im 3000K                                                                                                     |  |  |
|                    | /X₩ 1.5W 199lm 2700k                                                                                                     |  |  |
| Net weight         | 0,66 lb                                                                                                                  |  |  |
| ×                  | 11,81 inch                                                                                                               |  |  |
|                    | 2,36 inch                                                                                                                |  |  |