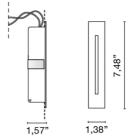

## SLOT









## **ACCESSORIES**

## SLOT





Box + plaster kit Box + plaster SLOT

0249

0,00 Kg



0125

0,02 Kg

350 mA Driver 1-10 Spot led direct current driver 350mA

0128

0,00 Kg





Multi-power dimmable driver PUSH - 1....10V, 4-14 Spot multipower dimmable led driver in contiunous current

**0141/DIM .DIM ⊚** DIM

0,00 Kg



Multi -power DALI dimmable driver, 5-14 Spot dALI multipower contiunous current dimmable led driver

0141/DALI .DALI 🖦 DALI 0,00 Kg





Multi-power dimmable driver PUSH - 1....10V, 1-21 Spot multipower dimmable led driver in contiunous current

0145

0,00 Kg



Multi-power DALI dimmable driver, 1-21 Spot dALI multipower contiunous current dimmable led driver

0145/DALI

0,00 Kg



.DALI 🖦 DALI