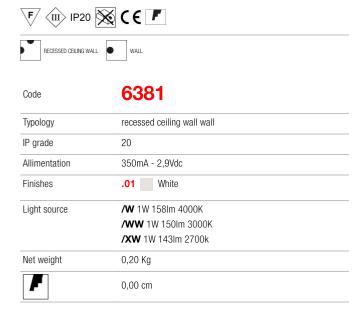

## SLOT









## **ACCESSORIES**

## SLOT





Box + plaster kit Box + plaster SLOT

0249

0,00 Kg



0125

0,02 Kg

350 mA Driver 1-10 Spot led direct current driver 350mA

0128

0,00 Kg





Multi-power dimmable driver PUSH - 1....10V, 4-14 Spot multipower dimmable led driver in contiunous current

**0141/DIM .DIM ⊚** DIM

0,00 Kg



Multi -power DALI dimmable driver, 5-14 Spot dALI multipower contiunous current dimmable led driver

0141/DALI .DALI 🖦 DALI 0,00 Kg





Multi-power dimmable driver PUSH - 1....10V, 1-21 Spot multipower dimmable led driver in contiunous current

0145

0,00 Kg



Multi-power DALI dimmable driver, 1-21 Spot dALI multipower contiunous current dimmable led driver

0145/DALI

0,00 Kg



.DALI 🖦 DALI