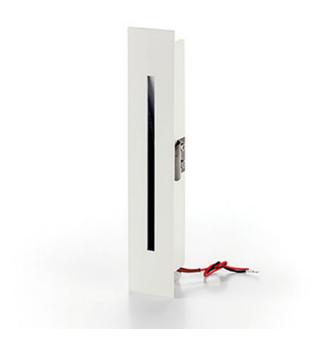

## SLOT









## **ACCESSORIES**

## SLOT





Box + plaster kit Box + plaster SLOT

0249

0,00 Kg



0125

0,02 Kg

350 mA Driver 1-10 Spot led direct current driver 350mA

0128

0,00 Kg





Multi-power dimmable driver PUSH - 1....10V, 4-14 Spot multipower dimmable led driver in contiunous current

**0141/DIM .DIM ⊚** DIM

0,00 Kg



Multi -power DALI dimmable driver, 5-14 Spot dALI multipower contiunous current dimmable led driver

0141/DALI .DALI 🖦 DALI 0,00 Kg





Multi-power dimmable driver PUSH - 1....10V, 1-21 Spot multipower dimmable led driver in contiunous current

0145

0,00 Kg



Multi-power DALI dimmable driver, 1-21 Spot dALI multipower contiunous current dimmable led driver

0145/DALI

0,00 Kg



.DALI 🖦 DALI