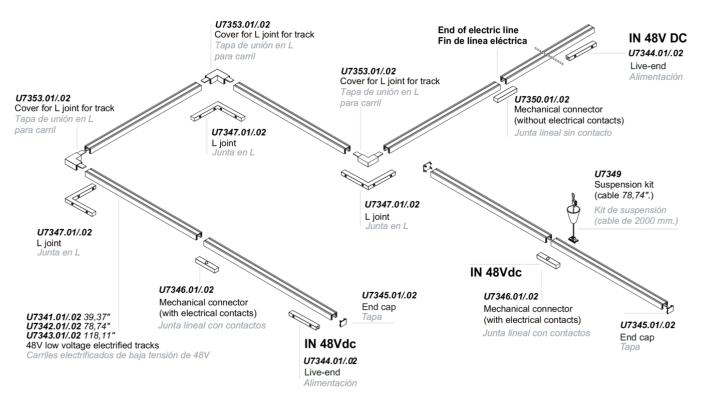

#### **EXAMPLE OF CONFIGURATION**

### **ELEMENTI DI SISTEMA**

Live end for track 48v

U7344

0,00 lb

End cap 1,06"

U7345

0,00 lb

Mechanical connector with electrical contacts

U7346

0,00 lb

## Track 48V

| In all |
|--------|
|--------|

L joint for track 48v

U7347

0,00 lb

Suspension kit for track 48v cable lenght 78,74"

U7349

0,00 lb

Mechanical connector without electrical contacts for track 48v

U7350

0,00 lb

Cover for L joint for track 48V

U7353

0,00 lb