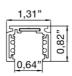

# Track 48V

Light source

Net weight

1,52 lb

**.01** White

48Vdc

Allimentation

Finishes