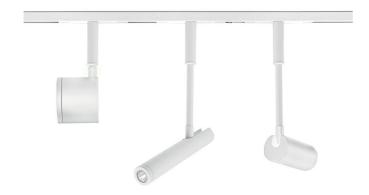

# Track 48V

Light source

Net weight

1,52 lb

**.01** White

48Vdc

Allimentation

Finishes

#### **EXAMPLE OF CONFIGURATION**