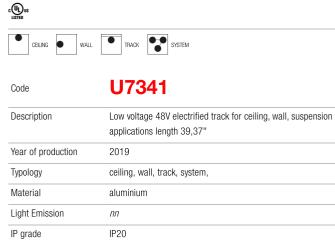

# Track 48V

Light source

Net weight

1,52 lb

**.01** White

48Vdc

Allimentation

Finishes