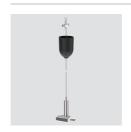

# Track 48V









Light source

Net weight

1,52 lb

**.01** White

48Vdc

Allimentation

Finishes





#### **EXAMPLE OF CONFIGURATION**



### **ELEMENTI DI SISTEMA**



Live end for track 48v

U7344

0,00 lb



End cap 1,06"

U7345

0,00 lb



Mechanical connector with electrical contacts

U7346

0,00 lb

## Track 48V





| In all |
|--------|
|--------|

L joint for track 48v

U7347

0,00 lb



Suspension kit for track 48v cable lenght 78,74"

U7349

0,00 lb



Mechanical connector without electrical contacts for track 48v

U7350

0,00 lb



Cover for L joint for track 48V

U7353

0,00 lb

### **ACCESSORIES**

48V 60W constant voltage led driver

U0160/48

0,00 lb



48V 100W constant voltage led driver

U0161/48

0,00 lb





### Design ABS Studio



48V 120W constant voltage led driver

U0162/48

0,00 lb