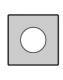

### Design officinadiarchitettura&design

| Code               | 6349                                                                                                                        |
|--------------------|-----------------------------------------------------------------------------------------------------------------------------|
| Description        | IP67 walkable recessed spotlight with AISI 316L stainless steel square flange, aluminum heat sink and 30 cm neoprene cable. |
| Year of production | 2008                                                                                                                        |
| Typology           | recessed ceiling wall floor                                                                                                 |
| Material           | INOX AISI 316L                                                                                                              |
| Light Emission     | live                                                                                                                        |
| IP grade           | 67                                                                                                                          |
| Allimentation      | 500mA - 2,9Vdc                                                                                                              |
| Finishes           | .33    Brushed steel                                                                                                        |
| Light source       | <b>∕W</b> 1.5W 221Im 4000K                                                                                                  |
|                    | / <b>WW</b> 1.5W 210lm 3000K                                                                                                |
|                    | /XW 1.5W 199lm 2700k                                                                                                        |
| Net weight         | 0,22 lb                                                                                                                     |
| K                  | 11,81 inch                                                                                                                  |
|                    | 1,26 inch                                                                                                                   |