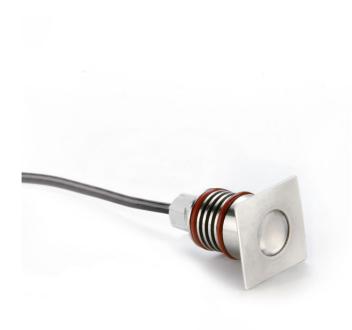

### Design officinadiarchitettura&design

| Code               | 6349                                                                                                                        |
|--------------------|-----------------------------------------------------------------------------------------------------------------------------|
| Description        | IP67 walkable recessed spotlight with AISI 316L stainless steel square flange, aluminum heat sink and 30 cm neoprene cable. |
| Year of production | 2008                                                                                                                        |
| Typology           | recessed ceiling wall floor                                                                                                 |
| Material           | INOX AISI 316L                                                                                                              |
| Light Emission     | live                                                                                                                        |
| IP grade           | 67                                                                                                                          |
| Allimentation      | 500mA - 2,9Vdc                                                                                                              |
| Finishes           | .33    Brushed steel                                                                                                        |
| Light source       | <b>∕W</b> 1.5W 221Im 4000K                                                                                                  |
|                    | / <b>WW</b> 1.5W 210lm 3000K                                                                                                |
|                    | /XW 1.5W 199lm 2700k                                                                                                        |
| Net weight         | 0,22 lb                                                                                                                     |
| K                  | 11,81 inch                                                                                                                  |
|                    | 1,26 inch                                                                                                                   |