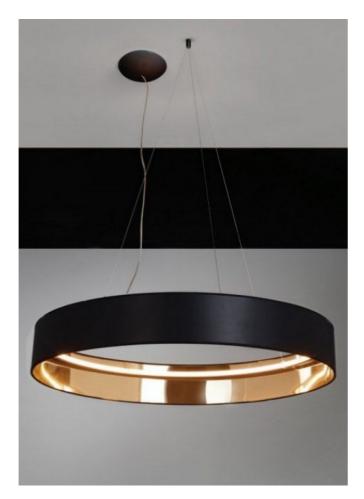

Radar Design ABS Studio

| SUSPENSION         |                                                                                                                              |
|--------------------|------------------------------------------------------------------------------------------------------------------------------|
| Code               | U1571                                                                                                                        |
| Description        | Suspension lamp with circular fabric and PVC shade,<br>aluminum frame and opal polycarbonate diffuser. Integrated<br>driver. |
| Year of production | 2017                                                                                                                         |
| Typology           | suspension,                                                                                                                  |
| Material           | aluminum/pvc/steel                                                                                                           |
| Light Emission     | widespread                                                                                                                   |
| IP grade           | IP20                                                                                                                         |
| Allimentation      | 120-277V 50/60Hz                                                                                                             |
| Finishes           | .01 White                                                                                                                    |
|                    | .02 Black                                                                                                                    |
| Light source       | ₩ 54W 6780Im 24V 4000K CRI>90                                                                                                |
|                    | /WW 54W 6060Im 24V 3000K CRI>90                                                                                              |
|                    | /XW 54W 5670Im 24V 2700k CRI>90                                                                                              |
| Net weight         | 6,61 lb                                                                                                                      |
|                    | 98,43 inch                                                                                                                   |