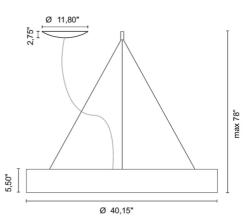

Radar Design ABS Studio

| SUSPENSION         |                                                                                                                              |
|--------------------|------------------------------------------------------------------------------------------------------------------------------|
| Code               | U1571                                                                                                                        |
| Description        | Suspension lamp with circular fabric and PVC shade,<br>aluminum frame and opal polycarbonate diffuser. Integrated<br>driver. |
| Year of production | 2017                                                                                                                         |
| Typology           | suspension,                                                                                                                  |
| Material           | aluminum/pvc/steel                                                                                                           |
| Light Emission     | widespread                                                                                                                   |
| IP grade           | IP20                                                                                                                         |
| Allimentation      | 120-277V 50/60Hz                                                                                                             |
| Finishes           | .01 White                                                                                                                    |
|                    | .02 Black                                                                                                                    |
| Light source       | ₩ 54W 6780Im 24V 4000K CRI>90                                                                                                |
|                    | /WW 54W 6060Im 24V 3000K CRI>90                                                                                              |
|                    | /XW 54W 5670Im 24V 2700k CRI>90                                                                                              |
| Net weight         | 6,61 lb                                                                                                                      |
|                    | 98,43 inch                                                                                                                   |