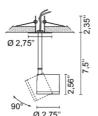

## **Newton Spots Flat**

Decorative parabola Decorative dish for NEWTON FLAT

0264 0,22 lb .01 White .02 Black

led direct current driver 500mA

0127

0,00 lb

led direct current driver 350mA

0128