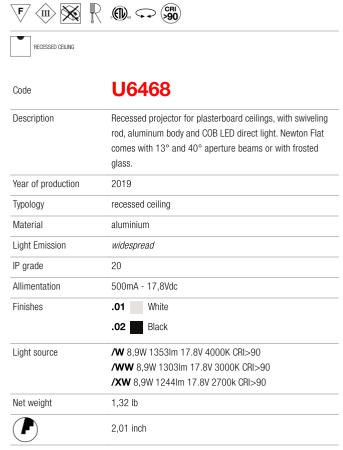

## **Newton Spots Flat**

Decorative parabola Decorative dish for NEWTON FLAT

0264 0,22 lb .01 White .02 Black

led direct current driver 500mA

0127

0,00 lb

led direct current driver 350mA

0128

0,00 lb

multipower dimmable led driver in contiunous current

0141/DIM .DIM @ DIM 0.00 lb

## **Newton Spots Flat**

dALI multipower contiunous current dimmable led driver

0141/DALI
.DALI ••• DALI

0,00 lb

multipower dimmable led driver in contiunous current

0145

0,00 lb

dALI multipower contiunous current dimmable led driver

0145/DALI

0,00 lb

**.DIM** 1-10V-PUSH **.1-10V** 1-10V

.DALI 🖦 DALI