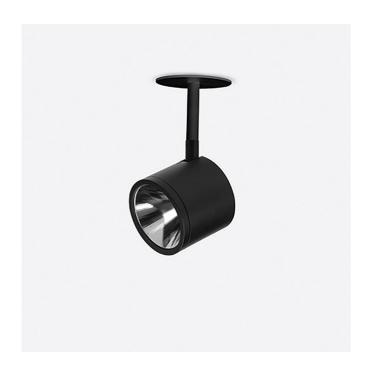

## **Newton Spots Flat**

## **Newton Spots Flat**

Decorative parabola Decorative dish for NEWTON FLAT

0264 0,22 lb .01 White .02 Black

led direct current driver 500mA

0127

0,00 lb

led direct current driver 350mA

0128