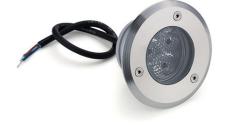

| RECESSED CEILING WALL FLOOP | 3                                                            |
|-----------------------------|--------------------------------------------------------------|
| <b>.</b>                    | 6974                                                         |
| Code                        | 6371                                                         |
| Description                 | IP67 outdoor walkable recessed spotlight with AISI 316L      |
|                             | stainless steel flange and aluminum heat sink, equipped with |
|                             | clear safety glass and 30 cm neoprene cable.                 |
| Year of production          | 2010                                                         |
| Туроlоду                    | recessed ceiling wall floor,                                 |
| Material                    | INOX AISI 316L                                               |
| Light Emission              | live                                                         |
| IP grade                    | IP67                                                         |
| Allimentation               | 500mA - 8,7Vdc                                               |
| Finishes                    | .33 Brushed steel                                            |
| Light source                | /₩ 4.5W 663Im 4000K                                          |
|                             | /₩₩ 4.5W 630Im 3000K                                         |
|                             | /X₩ 4.5W 597lm 2700k                                         |
| Net weight                  | 0,88 lb                                                      |
| ×                           | 11,81 inch                                                   |
|                             | 3,35 inch                                                    |