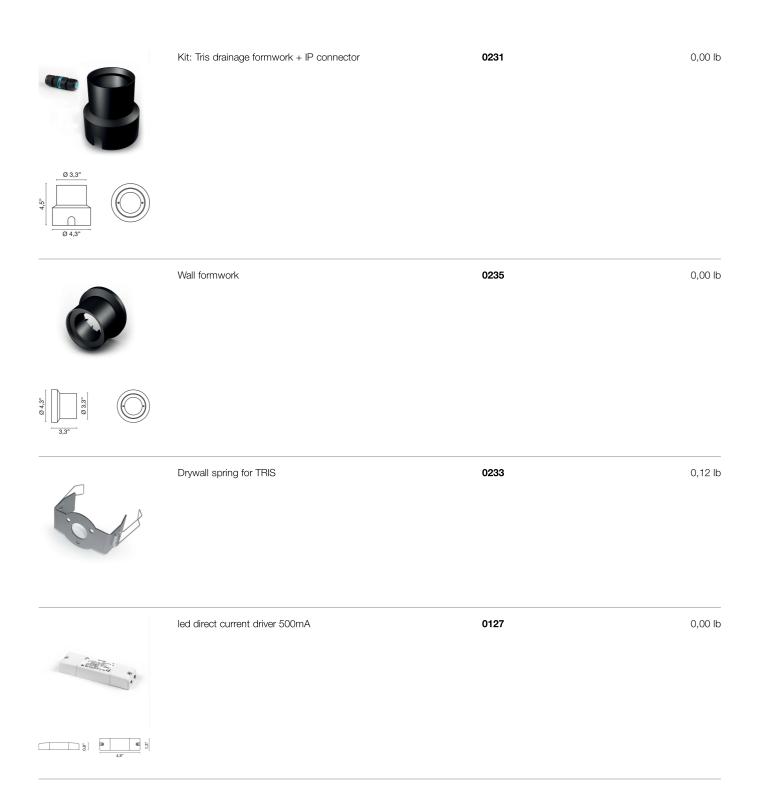

|                                                                                                                                                                                                                                                                                                                                                                                                                                                                                                                                                                                                                                                                                                                                                                                                                                                                                                                                                                                                                                                                                                                                                                                                                                                                                                                                                                                                                                                                                                                                                                        | led direct current driver 350mA                        | 0128                                      | 0,00 lb |
|------------------------------------------------------------------------------------------------------------------------------------------------------------------------------------------------------------------------------------------------------------------------------------------------------------------------------------------------------------------------------------------------------------------------------------------------------------------------------------------------------------------------------------------------------------------------------------------------------------------------------------------------------------------------------------------------------------------------------------------------------------------------------------------------------------------------------------------------------------------------------------------------------------------------------------------------------------------------------------------------------------------------------------------------------------------------------------------------------------------------------------------------------------------------------------------------------------------------------------------------------------------------------------------------------------------------------------------------------------------------------------------------------------------------------------------------------------------------------------------------------------------------------------------------------------------------|--------------------------------------------------------|-------------------------------------------|---------|
|                                                                                                                                                                                                                                                                                                                                                                                                                                                                                                                                                                                                                                                                                                                                                                                                                                                                                                                                                                                                                                                                                                                                                                                                                                                                                                                                                                                                                                                                                                                                                                        |                                                        |                                           |         |
| 2 <b>(b)</b> (c)                                                                                                                                                                                                                                                                                                                                                                                                                                                                                                                                                                                                                                                                                                                                                                                                                                                                                                                                                                                                                                                                                                                                                                                                                                                                                                                                                                                                                                                                                                                   |                                                        |                                           |         |
| Little mark                                                                                                                                                                                                                                                                                                                                                                                                                                                                                                                                                                                                                                                                                                                                                                                                                                                                                                                                                                                                                                                                                                                                                                                                                                                                                                                                                                                                                                                                                                                                                            | multipower dimmable led driver in contiunous current   | 0141/DIM<br>.DIM  DIM                     | 0,00 lb |
| A CONTRACTOR OF THE OWNER OWNER OF THE OWNER OWNE OWNER OWNE |                                                        |                                           |         |
|                                                                                                                                                                                                                                                                                                                                                                                                                                                                                                                                                                                                                                                                                                                                                                                                                                                                                                                                                                                                                                                                                                                                                                                                                                                                                                                                                                                                                                                                                                                                                                        | dALI multipower contiunous current dimmable led driver | 0141/DALI<br>.DALI 🚥 DALI                 | 0,00 lb |
|                                                                                                                                                                                                                                                                                                                                                                                                                                                                                                                                                                                                                                                                                                                                                                                                                                                                                                                                                                                                                                                                                                                                                                                                                                                                                                                                                                                                                                                                                                                                                                        | multipower dimmable led driver in contiunous current   | 0145                                      | 0,00 lb |
| End And                                                                                                                                                                                                                                                                                                                                                                                                                                                                                                                                                                                                                                                                                                                                                                                                                                                                                                                                                                                                                                                                                                                                                                                                                                                                                                                                                                                                                                                                                                                                                                |                                                        |                                           |         |
|                                                                                                                                                                                                                                                                                                                                                                                                                                                                                                                                                                                                                                                                                                                                                                                                                                                                                                                                                                                                                                                                                                                                                                                                                                                                                                                                                                                                                                                                                                                                                                        | dALI multipower contiunous current dimmable led driver | 0145/DALI<br>.PUSH PUSH<br>.1-10V I 1-10V | 0,00 lb |
| 60                                                                                                                                                                                                                                                                                                                                                                                                                                                                                                                                                                                                                                                                                                                                                                                                                                                                                                                                                                                                                                                                                                                                                                                                                                                                                                                                                                                                                                                                                                                                                                     |                                                        | .DALI I DALI                              |         |