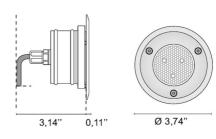

| RECESSED CEILING WALL FLOOP | 3                                                            |
|-----------------------------|--------------------------------------------------------------|
| <b>.</b>                    | 6974                                                         |
| Code                        | 6371                                                         |
| Description                 | IP67 outdoor walkable recessed spotlight with AISI 316L      |
|                             | stainless steel flange and aluminum heat sink, equipped with |
|                             | clear safety glass and 30 cm neoprene cable.                 |
| Year of production          | 2010                                                         |
| Туроlоду                    | recessed ceiling wall floor,                                 |
| Material                    | INOX AISI 316L                                               |
| Light Emission              | live                                                         |
| IP grade                    | IP67                                                         |
| Allimentation               | 500mA - 8,7Vdc                                               |
| Finishes                    | .33 Brushed steel                                            |
| Light source                | /₩ 4.5W 663Im 4000K                                          |
|                             | /₩₩ 4.5W 630Im 3000K                                         |
|                             | /X₩ 4.5W 597lm 2700k                                         |
| Net weight                  | 0,88 lb                                                      |
| ×                           | 11,81 inch                                                   |
|                             | 3,35 inch                                                    |