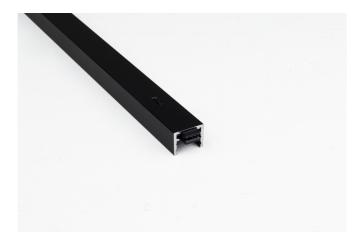

Design ABS Studio

| WALL                                                                                      |
|-------------------------------------------------------------------------------------------|
| 7402                                                                                      |
| Low voltage 24V magnetic electrified track 180cm length for ceiling and wall applications |
| system, ceiling, wall,                                                                    |
| aluminium                                                                                 |
| 20                                                                                        |
| 24Vdc                                                                                     |
| .02 Black                                                                                 |
|                                                                                           |
| 0,00 lb                                                                                   |
|                                                                                           |