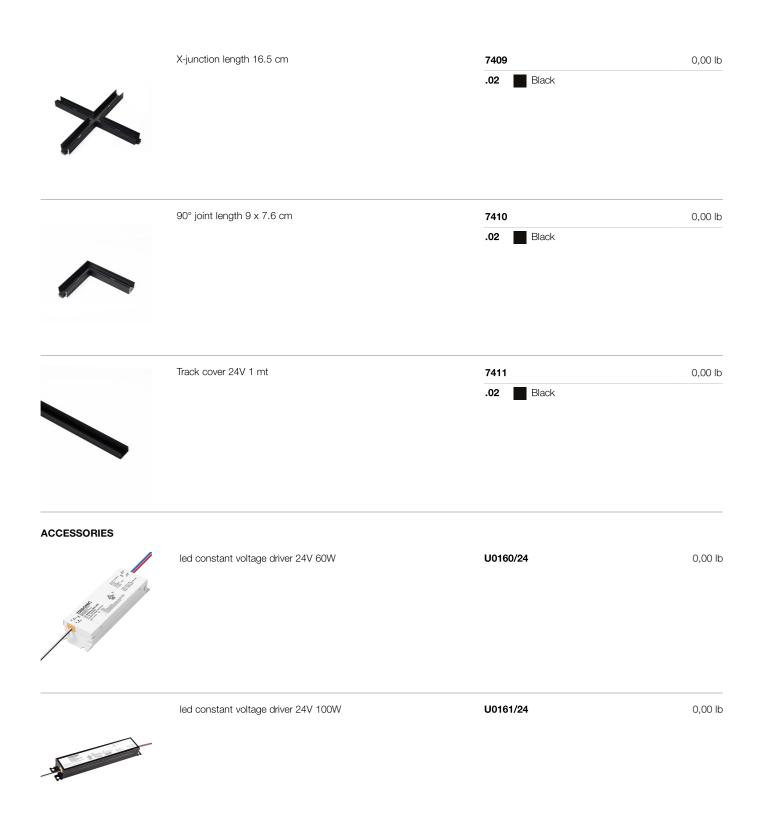

#### ELEMENTI DI SISTEMA

|      | Power head length 8 cm                 | 7404      | 0,00 lb |
|------|----------------------------------------|-----------|---------|
|      |                                        | .02 Black |         |
|      |                                        |           |         |
|      |                                        |           |         |
|      |                                        |           |         |
|      |                                        |           |         |
|      |                                        |           |         |
|      |                                        |           |         |
|      | 24v track end cap                      | 7405      | 0.00 %  |
|      | 24V track end cap                      | 7405      | 0,00 lb |
|      |                                        | .02 Black |         |
|      |                                        |           |         |
|      |                                        |           |         |
|      |                                        |           |         |
|      |                                        |           |         |
|      |                                        |           |         |
|      |                                        |           |         |
|      | Rail connection set 24v length 1cm     | 7406      | 0,00 lb |
|      |                                        | .02 Black |         |
|      |                                        | .VZ DIAUK |         |
|      |                                        |           |         |
| See. |                                        |           |         |
|      |                                        |           |         |
|      |                                        |           |         |
|      |                                        |           |         |
|      |                                        |           |         |
|      | 90° wall/ceiling junction length 8.6cm | 7407      | 0,00 lb |
|      |                                        | .02 Black |         |
|      |                                        | —         |         |
|      |                                        |           |         |
|      |                                        |           |         |
|      |                                        |           |         |
|      |                                        |           |         |
|      |                                        |           |         |
|      |                                        |           |         |
|      | T-junction length 15cm                 | 7408      | 0,00 lb |
|      |                                        | .02 Black |         |
|      |                                        |           |         |
|      |                                        |           |         |
|      |                                        |           |         |
|      |                                        |           |         |
|      |                                        |           |         |
|      |                                        |           |         |