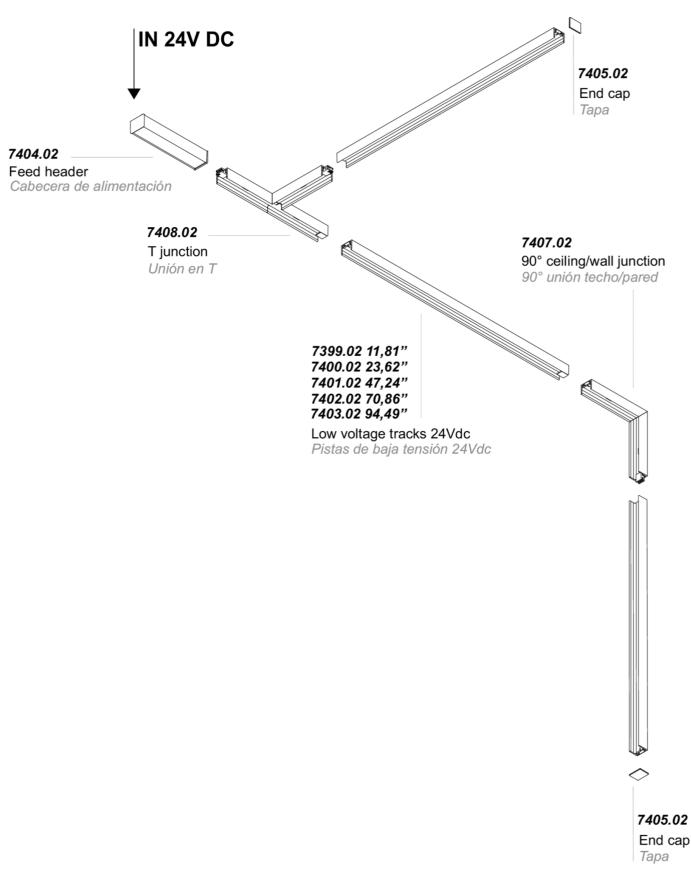

EGOLUCE s.r.l, via I.Newton 12 - 20016 Pero - Milan - tel. +39 02 339586.1 - fax. +39 02 3535112 - info@egoluce.com - www.egoluce.com

Design ABS Studio

EXAMPLE OF CONFIGURATION

EGOLUCE s.r.l, via I.Newton 12 - 20016 Pero - Milan - tel. +39 02 339586.1 - fax. +39 02 3535112 - info@egoluce.com - www.egoluce.com

#### ELEMENTI DI SISTEMA

|      | Power head length 8 cm                 | 7404      | 0,00 lb |
|------|----------------------------------------|-----------|---------|
|      |                                        | .02 Black |         |
|      |                                        |           |         |
|      |                                        |           |         |
|      |                                        |           |         |
|      |                                        |           |         |
|      |                                        |           |         |
|      |                                        |           |         |
|      | 24v track end cap                      | 7405      | 0.00 %  |
|      | 24V track end cap                      | 7405      | 0,00 lb |
|      |                                        | .02 Black |         |
|      |                                        |           |         |
|      |                                        |           |         |
|      |                                        |           |         |
|      |                                        |           |         |
|      |                                        |           |         |
|      |                                        |           |         |
|      | Rail connection set 24v length 1cm     | 7406      | 0,00 lb |
|      |                                        | .02 Black |         |
|      |                                        | .VZ DIAUK |         |
|      |                                        |           |         |
| See. |                                        |           |         |
|      |                                        |           |         |
|      |                                        |           |         |
|      |                                        |           |         |
|      |                                        |           |         |
|      | 90° wall/ceiling junction length 8.6cm | 7407      | 0,00 lb |
|      |                                        | .02 Black |         |
|      |                                        | —         |         |
|      |                                        |           |         |
|      |                                        |           |         |
|      |                                        |           |         |
|      |                                        |           |         |
|      |                                        |           |         |
|      |                                        |           |         |
|      | T-junction length 15cm                 | 7408      | 0,00 lb |
|      |                                        | .02 Black |         |
|      |                                        |           |         |
|      |                                        |           |         |
|      |                                        |           |         |
|      |                                        |           |         |
|      |                                        |           |         |
|      |                                        |           |         |