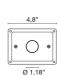

## Design officinadiarchitettura&design

| Code               | 6354                                                                                                        |
|--------------------|-------------------------------------------------------------------------------------------------------------|
| Description        | Recessed spotlight (IP44) with diffused light and square diffuser made of frosted and painted methacrylate. |
| Year of production | 2008                                                                                                        |
| Typology           | recessed ceiling wall                                                                                       |
| Material           | methacrylate/aluminum                                                                                       |
| Light Emission     | live                                                                                                        |
| IP grade           | 44                                                                                                          |
| Allimentation      | 350mA - 2,9Vdc                                                                                              |
| Finishes           | .01 White                                                                                                   |
| Light source       | /W 1W 158Im 4000K<br>/WW 1W 150Im 3000K<br>/XW 1W 143Im 2700k                                               |
| Net weight         | 0,11 lb                                                                                                     |
| K                  | 7,87 inch                                                                                                   |
|                    | 1,18 inch                                                                                                   |