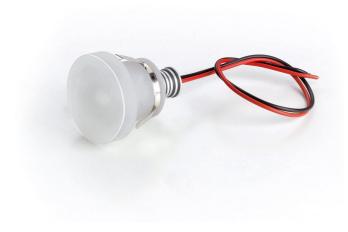

## Design officinadiarchitettura&design

| Code               | 6354                                                                                                        |
|--------------------|-------------------------------------------------------------------------------------------------------------|
| Description        | Recessed spotlight (IP44) with diffused light and square diffuser made of frosted and painted methacrylate. |
| Year of production | 2008                                                                                                        |
| Typology           | recessed ceiling wall                                                                                       |
| Material           | methacrylate/aluminum                                                                                       |
| Light Emission     | live                                                                                                        |
| IP grade           | 44                                                                                                          |
| Allimentation      | 350mA - 2,9Vdc                                                                                              |
| Finishes           | .01 White                                                                                                   |
| Light source       | /W 1W 158Im 4000K<br>/WW 1W 150Im 3000K<br>/XW 1W 143Im 2700k                                               |
| Net weight         | 0,11 lb                                                                                                     |
| K                  | 7,87 inch                                                                                                   |
|                    | 1,18 inch                                                                                                   |