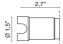

## Design officinadiarchitettura&design

| Code               | 6354                                                                                                        |
|--------------------|-------------------------------------------------------------------------------------------------------------|
| Description        | Recessed spotlight (IP44) with diffused light and square diffuser made of frosted and painted methacrylate. |
| Year of production | 2008                                                                                                        |
| Typology           | recessed ceiling wall                                                                                       |
| Material           | methacrylate/aluminum                                                                                       |
| Light Emission     | live                                                                                                        |
| IP grade           | 44                                                                                                          |
| Allimentation      | 350mA - 2,9Vdc                                                                                              |
| Finishes           | .01 White                                                                                                   |
| Light source       | /W 1W 158Im 4000K<br>/WW 1W 150Im 3000K<br>/XW 1W 143Im 2700k                                               |
| Net weight         | 0,11 lb                                                                                                     |
| K                  | 7,87 inch                                                                                                   |
|                    | 1,18 inch                                                                                                   |