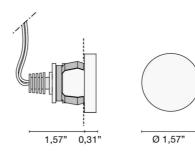

## Design officinadiarchitettura&design

| Code               | 6354                                                                                                        |
|--------------------|-------------------------------------------------------------------------------------------------------------|
| Description        | Recessed spotlight (IP44) with diffused light and square diffuser made of frosted and painted methacrylate. |
| Year of production | 2008                                                                                                        |
| Typology           | recessed ceiling wall                                                                                       |
| Material           | methacrylate/aluminum                                                                                       |
| Light Emission     | live                                                                                                        |
| IP grade           | 44                                                                                                          |
| Allimentation      | 350mA - 2,9Vdc                                                                                              |
| Finishes           | .01 White                                                                                                   |
| Light source       | /W 1W 158Im 4000K<br>/WW 1W 150Im 3000K<br>/XW 1W 143Im 2700k                                               |
| Net weight         | 0,11 lb                                                                                                     |
| K                  | 7,87 inch                                                                                                   |
|                    | 1,18 inch                                                                                                   |