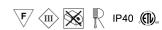

### **Top Mini**

Design ABS Studio

| Code               | 6364                                                                                  |
|--------------------|---------------------------------------------------------------------------------------|
| Description        | Recessed micro spotlight with painted aluminum body and anodized aluminum heat sink.  |
| Year of production | 2008                                                                                  |
| Typology           | recessed ceiling wall,                                                                |
| Material           | aluminium                                                                             |
| Light Emission     | live                                                                                  |
| IP grade           | IP40                                                                                  |
| Allimentation      | 350mA - 2,9Vdc                                                                        |
| Finishes           | .01 White                                                                             |
| Light source       | / <b>W</b> 1W 158Im 4000K<br>/ <b>WW</b> 1W 150Im 3000K<br>/ <b>XW</b> 1W 143Im 2700k |
| Net weight         | 0,04 lb                                                                               |
| X                  | 7,87 inch                                                                             |
|                    | 0,79 inch                                                                             |