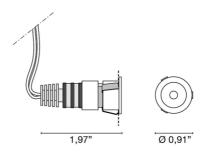

### **Top Mini**

Design ABS Studio

| Code               | 6364                                                                                  |
|--------------------|---------------------------------------------------------------------------------------|
| Description        | Recessed micro spotlight with painted aluminum body and anodized aluminum heat sink.  |
| Year of production | 2008                                                                                  |
| Typology           | recessed ceiling wall,                                                                |
| Material           | aluminium                                                                             |
| Light Emission     | live                                                                                  |
| IP grade           | IP40                                                                                  |
| Allimentation      | 350mA - 2,9Vdc                                                                        |
| Finishes           | .01 White                                                                             |
| Light source       | / <b>W</b> 1W 158Im 4000K<br>/ <b>WW</b> 1W 150Im 3000K<br>/ <b>XW</b> 1W 143Im 2700k |
| Net weight         | 0,04 lb                                                                               |
| X                  | 7,87 inch                                                                             |
|                    | 0,79 inch                                                                             |