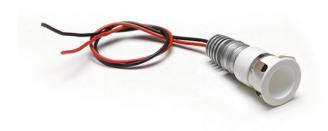

### **Top Mini**

Design ABS Studio

| Code               | 6364                                                                                  |
|--------------------|---------------------------------------------------------------------------------------|
| Description        | Recessed micro spotlight with painted aluminum body and anodized aluminum heat sink.  |
| Year of production | 2008                                                                                  |
| Typology           | recessed ceiling wall,                                                                |
| Material           | aluminium                                                                             |
| Light Emission     | live                                                                                  |
| IP grade           | IP40                                                                                  |
| Allimentation      | 350mA - 2,9Vdc                                                                        |
| Finishes           | .01 White                                                                             |
| Light source       | / <b>W</b> 1W 158Im 4000K<br>/ <b>WW</b> 1W 150Im 3000K<br>/ <b>XW</b> 1W 143Im 2700k |
| Net weight         | 0,04 lb                                                                               |
| X                  | 7,87 inch                                                                             |
|                    | 0,79 inch                                                                             |