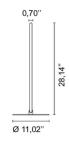

## **Lancia Tonda**

| <b>F S D P</b>     | (CRI ) (Dim                                                                                                                       |
|--------------------|-----------------------------------------------------------------------------------------------------------------------------------|
| FLOOR              |                                                                                                                                   |
| Code               | U3513                                                                                                                             |
| Description        | Floor lamp providing diffused light with extruded calendered aluminum body, opal polycarbonate diffuser and PUSH dimmer on cable. |
| Year of production | 2019                                                                                                                              |
| Typology           | floor,                                                                                                                            |
| Material           | aluminum/polycarbonate                                                                                                            |
| Light Emission     | widespread                                                                                                                        |
| IP grade           | IP20                                                                                                                              |
| Allimentation      | 120-277V 50/60Hz                                                                                                                  |
| Finishes           | .01 White                                                                                                                         |
|                    | .02 Black                                                                                                                         |
|                    | .25 Satin gold                                                                                                                    |
|                    | .31 Chromed                                                                                                                       |
| Light source       | <b>∕W</b> 20W 2268lm 24V 4000K CRI>90                                                                                             |
|                    | /WW 20W 2142Im 24V 3000K CRI>90                                                                                                   |
|                    | /XW 20W 2016lm 24V 2700k CRI>90                                                                                                   |
| Net weight         | 4,41 lb                                                                                                                           |