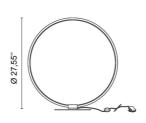

## **Lancia Tonda**

| <b>F S D P</b>     | (CRI ) (Dim                                                                                                                       |
|--------------------|-----------------------------------------------------------------------------------------------------------------------------------|
| FLOOR              |                                                                                                                                   |
| Code               | U3513                                                                                                                             |
| Description        | Floor lamp providing diffused light with extruded calendered aluminum body, opal polycarbonate diffuser and PUSH dimmer on cable. |
| Year of production | 2019                                                                                                                              |
| Typology           | floor,                                                                                                                            |
| Material           | aluminum/polycarbonate                                                                                                            |
| Light Emission     | widespread                                                                                                                        |
| IP grade           | IP20                                                                                                                              |
| Allimentation      | 120-277V 50/60Hz                                                                                                                  |
| Finishes           | .01 White                                                                                                                         |
|                    | .02 Black                                                                                                                         |
|                    | .25 Satin gold                                                                                                                    |
|                    | .31 Chromed                                                                                                                       |
| Light source       | <b>∕W</b> 20W 2268lm 24V 4000K CRI>90                                                                                             |
|                    | /WW 20W 2142Im 24V 3000K CRI>90                                                                                                   |
|                    | /XW 20W 2016lm 24V 2700k CRI>90                                                                                                   |
| Net weight         | 4,41 lb                                                                                                                           |