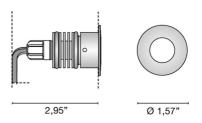

#### Design officinadiarchitettura&design

| Code               | 6348                                                                                                                       |
|--------------------|----------------------------------------------------------------------------------------------------------------------------|
| Description        | IP67 walkable recessed spotlight with AISI 316L stainless steel round flange, aluminum heat sink and 30 cm neoprene cable. |
| Year of production | 2008                                                                                                                       |
| Typology           | recessed ceiling wall floor                                                                                                |
| Material           | INOX AISI 316L                                                                                                             |
| Light Emission     | live                                                                                                                       |
| IP grade           | 67                                                                                                                         |
| Allimentation      | 500mA - 2,9Vdc                                                                                                             |
| Finishes           | .33   Brushed steel                                                                                                        |
| Light source       | <b>/W</b> 1.5W 221Im 4000K                                                                                                 |
|                    | <b>/WW</b> 1.5W 210Im 3000K                                                                                                |
|                    | /XW 1.5W 199lm 2700k                                                                                                       |
| Net weight         | 0,18 lb                                                                                                                    |
| X                  | 11,81 inch                                                                                                                 |
|                    | 1,26 inch                                                                                                                  |