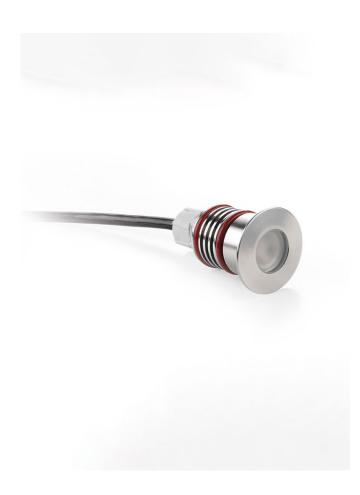

#### Design officinadiarchitettura&design

| Code               | 6348                                                                                                                       |
|--------------------|----------------------------------------------------------------------------------------------------------------------------|
| Description        | IP67 walkable recessed spotlight with AISI 316L stainless steel round flange, aluminum heat sink and 30 cm neoprene cable. |
| Year of production | 2008                                                                                                                       |
| Typology           | recessed ceiling wall floor                                                                                                |
| Material           | INOX AISI 316L                                                                                                             |
| Light Emission     | live                                                                                                                       |
| IP grade           | 67                                                                                                                         |
| Allimentation      | 500mA - 2,9Vdc                                                                                                             |
| Finishes           | .33   Brushed steel                                                                                                        |
| Light source       | <b>/W</b> 1.5W 221Im 4000K                                                                                                 |
|                    | <b>/WW</b> 1.5W 210Im 3000K                                                                                                |
|                    | /XW 1.5W 199lm 2700k                                                                                                       |
| Net weight         | 0,18 lb                                                                                                                    |
| X                  | 11,81 inch                                                                                                                 |
|                    | 1,26 inch                                                                                                                  |