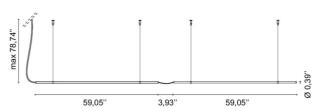

#### **EXAMPLES OF MULTIPLE INSTALLATION**

Examples of multiple installation, the choice of rosette is determined by the sum of the wattages of the individual lamps.