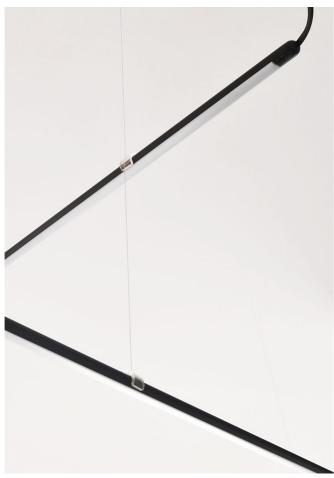

## **Matita**

### Design Matì













Design Matì



#### **EXAMPLES OF MULTIPLE INSTALLATION**

Examples of multiple installation, the choice of rosette is determined by the sum of the wattages of the individual lamps.





#### **ELEMENTI DI SISTEMA**

# **Matita**

## Design Matì





30cm diameter rosette complete with 99W driver

| U0990/100 |                | 2,87 lb |
|-----------|----------------|---------|
| .01       | White          |         |
| .02       | Black          |         |
| .85       | Painted silver |         |
| .86       | Painted gold   |         |
| .87       | Painted copper |         |
| .88       | Bronze painted |         |



20cm diameter rosette complete with 60W driver

U0990/60

0,00 lb





38cm diameter rosette complete with 198W driver

U0990/200

0,00 lb