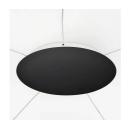

## Design Matì

30cm diameter rosette complete with 99W driver

| U0990/100 |                | 2,87 lb |
|-----------|----------------|---------|
| .01       | White          |         |
| .02       | Black          |         |
| .85       | Painted silver |         |
| .86       | Painted gold   |         |
| .87       | Painted copper |         |
| .88       | Bronze painted |         |