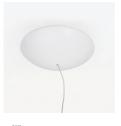

## Design Matì

30cm diameter rosette complete with 99W driver

| U0990/100 |                | 2,87 lb |
|-----------|----------------|---------|
| .01       | White          |         |
| .02       | Black          |         |
| .85       | Painted silver |         |
| .86       | Painted gold   |         |
| .87       | Painted copper |         |
| .88       | Bronze painted |         |