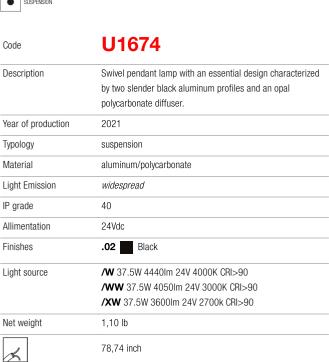

## **Matita**

### Design Matì













Design Matì



#### **EXAMPLES OF MULTIPLE INSTALLATION**

Examples of multiple installation, the choice of rosette is determined by the sum of the wattages of the individual lamps.





#### **ELEMENTI DI SISTEMA**

# **Matita**

## Design Matì





30cm diameter rosette complete with 99W driver

| U0990/100 |                | 2,87 lb |
|-----------|----------------|---------|
| .01       | White          |         |
| .02       | Black          |         |
| .85       | Painted silver |         |
| .86       | Painted gold   |         |
| .87       | Painted copper |         |
| .88       | Bronze painted |         |



20cm diameter rosette complete with 60W driver

U0990/60

0,00 lb





38cm diameter rosette complete with 198W driver

U0990/200

0,00 lb