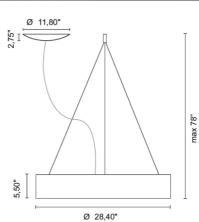

Radar Design ABS Studio

| Code               | U1570                                                                                                                        |
|--------------------|------------------------------------------------------------------------------------------------------------------------------|
| Description        | Suspension lamp with circular fabric and PVC shade,<br>aluminum frame and opal polycarbonate diffuser. Integrated<br>driver. |
| Year of production | 2017                                                                                                                         |
| Туроlоду           | suspension,                                                                                                                  |
| Material           | aluminum/pvc/steel                                                                                                           |
| Light Emission     | widespread                                                                                                                   |
| IP grade           | IP20                                                                                                                         |
| Allimentation      | 120-277V 50/60Hz                                                                                                             |
| Finishes           | .01 White                                                                                                                    |
|                    | .02 Black                                                                                                                    |
| Light source       | ₩ 37,8W 4746Im 24V 4000K CRI>90                                                                                              |
|                    | /WW 37,8W 4242Im 24V 3000K CRI>90                                                                                            |
|                    | /X₩ 37,8W 3969Im 24V 2700k CRI>90                                                                                            |
| Net weight         | 5,51 lb                                                                                                                      |
| K                  | 98,43 inch                                                                                                                   |