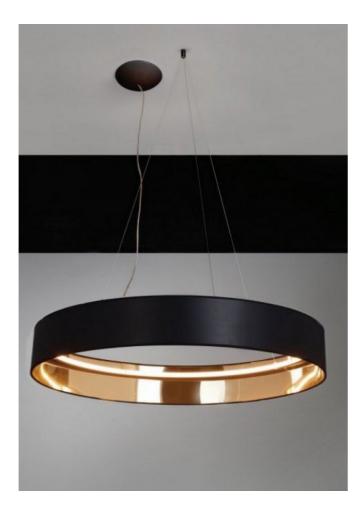

Radar Design ABS Studio

| Code               | U1570                                                                                                                        |
|--------------------|------------------------------------------------------------------------------------------------------------------------------|
| Description        | Suspension lamp with circular fabric and PVC shade,<br>aluminum frame and opal polycarbonate diffuser. Integrated<br>driver. |
| Year of production | 2017                                                                                                                         |
| Туроlоду           | suspension,                                                                                                                  |
| Material           | aluminum/pvc/steel                                                                                                           |
| Light Emission     | widespread                                                                                                                   |
| IP grade           | IP20                                                                                                                         |
| Allimentation      | 120-277V 50/60Hz                                                                                                             |
| Finishes           | .01 White                                                                                                                    |
|                    | .02 Black                                                                                                                    |
| Light source       | ₩ 37,8W 4746Im 24V 4000K CRI>90                                                                                              |
|                    | /WW 37,8W 4242Im 24V 3000K CRI>90                                                                                            |
|                    | /X₩ 37,8W 3969Im 24V 2700k CRI>90                                                                                            |
| Net weight         | 5,51 lb                                                                                                                      |
| K                  | 98,43 inch                                                                                                                   |