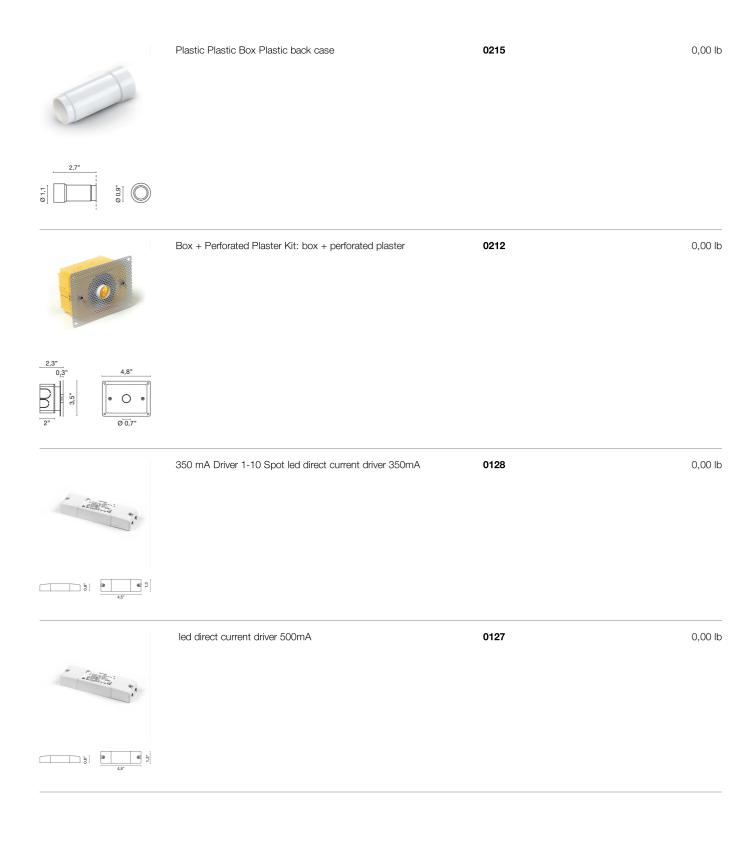

d                                                                     |
|                    | <b>/W</b> 1W 158Im 4000K                                                           |
|                    | / <b>WW</b> 1W 150lm 3000K                                                         |
|                    | /XW 1W 143lm 2700k                                                                 |
| Net weight         | 0,04 lb                                                                            |
| X                  | 7,87 inch                                                                          |
|                    | 0,79 inch                                                                          |



#### **ACCESSORIES**

## Cruise



### Design officinadiarchitettura&design



### **Cruise**

#### Design officinadiarchitettura&design



multipower dimmable led driver in contiunous current

 0,00 lb



dALI multipower contiunous current dimmable led driver

0141/DALI

.DALI 🖦 DALI

0,00 lb



multipower dimmable led driver in contiunous current

0145

0,00 lb



dALI multipower contiunous current dimmable led driver

0145/DALI

0,00 lb

.**DIM** 1-10V-PUSH .**1-10V** 1-10V

.DALI 🖦 DALI