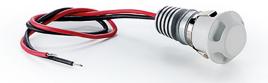

### Design officinadiarchitettura&design

RECESSED CEILING WALL

| Code               | 6382                                                                               |
|--------------------|------------------------------------------------------------------------------------|
| Description        | Recessed direct-light spotlight with aluminum body painted matte white (RAL 9010). |
| Year of production | 2010                                                                               |
| Typology           | recessed ceiling wall                                                              |
| Material           | aluminium                                                                          |
| Light Emission     | indirect/diffuse                                                                   |
| IP grade           | 20                                                                                 |
| Allimentation      | 350mA - 2,9Vdc                                                                     |
| Finishes           | .01 White                                                                          |
| Light source       | /B 1W Blue Led                                                                     |
|                    | <b>/W</b> 1W 158Im 4000K                                                           |
|                    | / <b>WW</b> 1W 150lm 3000K                                                         |
|                    | /XW 1W 143lm 2700k                                                                 |
| Net weight         | 0,04 lb                                                                            |
| X                  | 7,87 inch                                                                          |
|                    | 0,79 inch                                                                          |