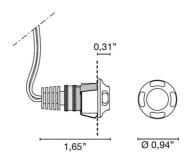

### Design officinadiarchitettura&design

RECESSED CEILING WALL

| Code               | 6382                                                                               |
|--------------------|------------------------------------------------------------------------------------|
| Description        | Recessed direct-light spotlight with aluminum body painted matte white (RAL 9010). |
| Year of production | 2010                                                                               |
| Typology           | recessed ceiling wall                                                              |
| Material           | aluminium                                                                          |
| Light Emission     | indirect/diffuse                                                                   |
| IP grade           | 20                                                                                 |
| Allimentation      | 350mA - 2,9Vdc                                                                     |
| Finishes           | .01 White                                                                          |
| Light source       | /B 1W Blue Led                                                                     |
|                    | <b>/W</b> 1W 158Im 4000K                                                           |
|                    | / <b>WW</b> 1W 150lm 3000K                                                         |
|                    | /XW 1W 143lm 2700k                                                                 |
| Net weight         | 0,04 lb                                                                            |
| X                  | 7,87 inch                                                                          |
|                    | 0,79 inch                                                                          |