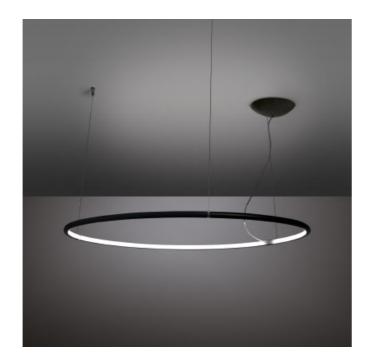

## Lancia Tonda XL/XXL

Design P. Pepere

| Code               | U1576                                                                                                                                                                    |
|--------------------|--------------------------------------------------------------------------------------------------------------------------------------------------------------------------|
| Description        | Diffused-light pendant lamp with calendered aluminum diecast body, opal polycarbonate diffuser, 250cm coaxial cable, mounting kit and ceiling rose with driver included. |
| Year of production | 2019                                                                                                                                                                     |
| Typology           | suspension                                                                                                                                                               |
| Material           | aluminum/polycarbonate                                                                                                                                                   |
| Light Emission     | widespread                                                                                                                                                               |
| IP grade           | 20                                                                                                                                                                       |
| Allimentation      | 120-277V 50/60Hz                                                                                                                                                         |
| Finishes           | .01 White                                                                                                                                                                |
|                    | .02 Black                                                                                                                                                                |
| Light source       | <b>∕W</b> 96W 10800Im 24V 4000K CRI>90                                                                                                                                   |
|                    | /WW 96W 10120Im 24V 3000K CRI>90                                                                                                                                         |
|                    | /XW 96W 9600lm 24V 2700k CRI>90                                                                                                                                          |
| Net weight         | 11,02 lb                                                                                                                                                                 |
| K                  | 98,43 inch                                                                                                                                                               |