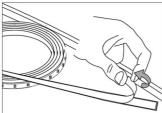

## **MOUNTING DIAGRAM**

The lamp is supplied in 4 separate sections to be assembled during installation