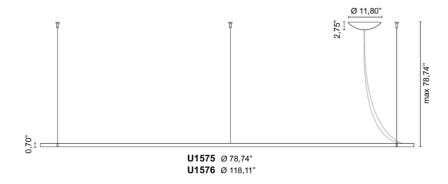

## Lancia Tonda XL/XXL

Design P. Pepere

| Code               | U1576                                                                                                                                                                    |
|--------------------|--------------------------------------------------------------------------------------------------------------------------------------------------------------------------|
| Description        | Diffused-light pendant lamp with calendered aluminum diecast body, opal polycarbonate diffuser, 250cm coaxial cable, mounting kit and ceiling rose with driver included. |
| Year of production | 2019                                                                                                                                                                     |
| Typology           | suspension                                                                                                                                                               |
| Material           | aluminum/polycarbonate                                                                                                                                                   |
| Light Emission     | widespread                                                                                                                                                               |
| IP grade           | 20                                                                                                                                                                       |
| Allimentation      | 120-277V 50/60Hz                                                                                                                                                         |
| Finishes           | .01 White                                                                                                                                                                |
|                    | .02 Black                                                                                                                                                                |
| Light source       | <b>∕W</b> 96W 10800Im 24V 4000K CRI>90                                                                                                                                   |
|                    | /WW 96W 10120Im 24V 3000K CRI>90                                                                                                                                         |
|                    | /XW 96W 9600lm 24V 2700k CRI>90                                                                                                                                          |
| Net weight         | 11,02 lb                                                                                                                                                                 |
| K                  | 98,43 inch                                                                                                                                                               |

## **MOUNTING DIAGRAM**

The lamp is supplied in 4 separate sections to be assembled during installation