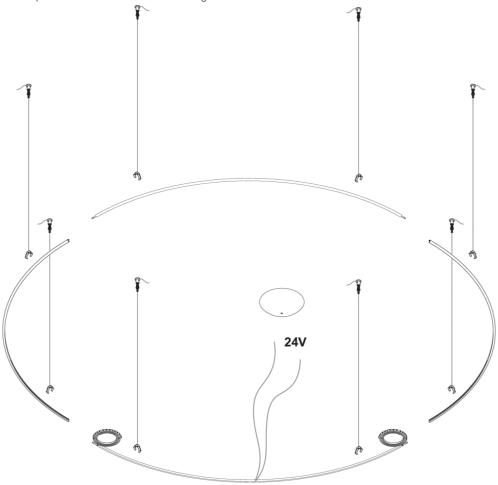

## **MOUNTING DIAGRAM**

The lamp is supplied in 4 separate sections to be assembled during installation