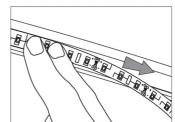

## **MOUNTING DIAGRAM**

The lamp is supplied in 4 separate sections to be assembled during installation