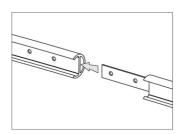

## **MOUNTING DIAGRAM**

The lamp is supplied in 4 separate sections to be assembled during installation