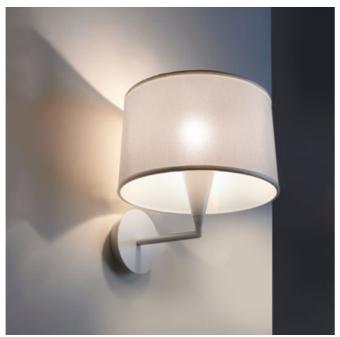

## ALBA

| Code          | 4392             |
|---------------|------------------|
| Туроlоду      | wall,            |
| IP grade      | 20               |
| Allimentation | 220-240V 50/60Hz |
| Finishes      | .01 White        |
| Light source  |                  |
| Light source  | 0,70 kg          |