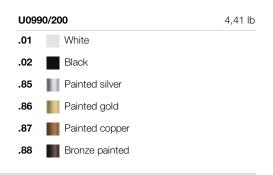

## Wanda System

Design officinadiarchitettura&design

| 38cm dia |
|----------|
|          |
|          |
|          |
|          |
|          |

38cm diameter rosette complete with 198W driver

This data sheet is the property of EGOLUCE srl. All rights reserved. The photographs, equipment descriptions, quoted drawings and photometric values mentioned are for information only and do not constitute any commitment on the part of our company, which reserves the right to make any changes it deems appropriate at any time and without prior notice.