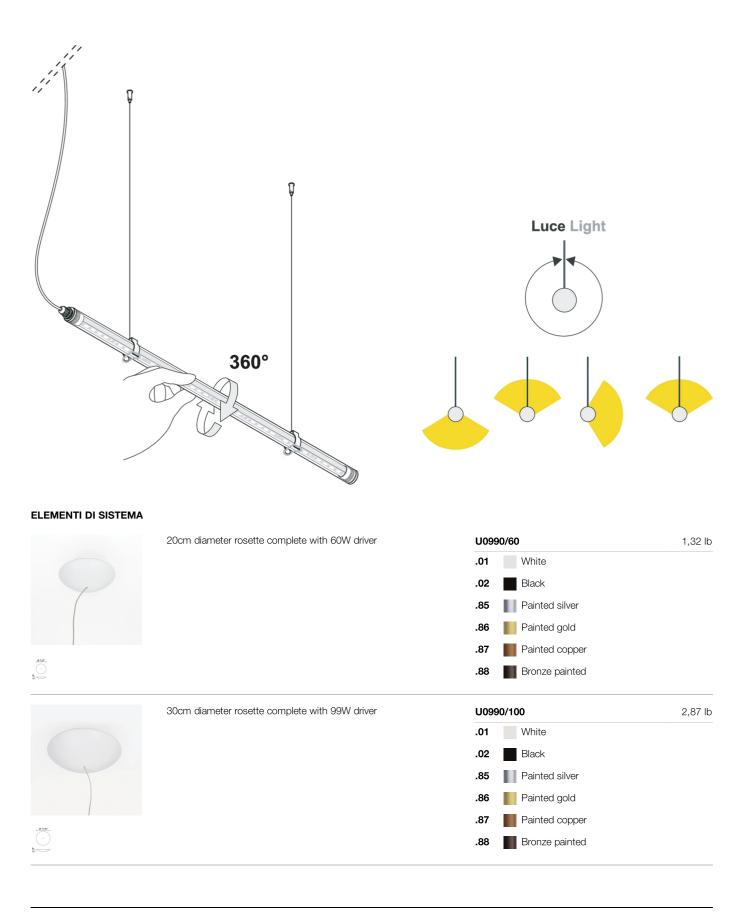

## Wanda System

Design officinadiarchitettura&design

| 38cm dia |
|----------|
|          |
|          |
|          |
|          |
|          |

38cm diameter rosette complete with 198W driver

This data sheet is the property of EGOLUCE srl. All rights reserved. The photographs, equipment descriptions, quoted drawings and photometric values mentioned are for information only and do not constitute any commitment on the part of our company, which reserves the right to make any changes it deems appropriate at any time and without prior notice.