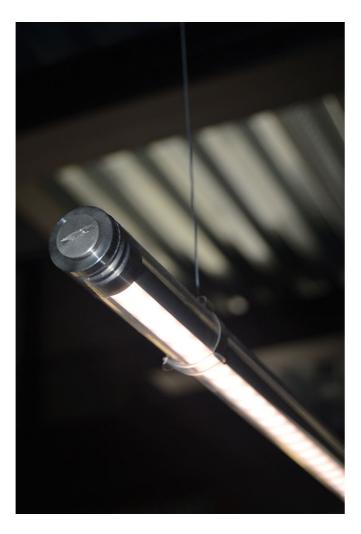

## Wanda System

Design officinadiarchitettura&design

|  | ≥90 IP54 ↔ |
|--|------------|
|--|------------|

SUSPENSION

Code

1665.33/ 128 / \_ \_

| <u> </u>           |                                                            |
|--------------------|------------------------------------------------------------|
| Description        | Suspension lamp made with an IP54 LED adjustable light bar |
|                    | made of transparent coextruded anti-UV methacrylate, AISI  |
|                    | 316L stainless steel finials                               |
| Year of production | 2020                                                       |
| Туроlоду           | suspension                                                 |
| Material           | methacrylate/INOX AISI 316L                                |
| Light Emission     | widespread                                                 |
| IP grade           | 54                                                         |
| Allimentation      | 24Vdc                                                      |
| Finishes           | .33 Erushed steel                                          |
| Light source       | /₩ 18W 2208Im 24V 4000K CRI>90                             |
|                    | /WW 18W 1980Im 24V 3000K CRI>90                            |
|                    | /XW 18W 1872Im 24V 2700k CRI>90                            |
| Net weight         | 2,43 lb                                                    |
| 5                  | 98,43 inch                                                 |