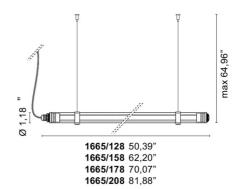

## Wanda System

Design officinadiarchitettura&design

|  | ≥90 IP54 ↔ |
|--|------------|
|--|------------|

SUSPENSION

Code

1665.33/ 128 / \_ \_

| <u> </u>           |                                                            |
|--------------------|------------------------------------------------------------|
| Description        | Suspension lamp made with an IP54 LED adjustable light bar |
|                    | made of transparent coextruded anti-UV methacrylate, AISI  |
|                    | 316L stainless steel finials                               |
| Year of production | 2020                                                       |
| Туроlоду           | suspension                                                 |
| Material           | methacrylate/INOX AISI 316L                                |
| Light Emission     | widespread                                                 |
| IP grade           | 54                                                         |
| Allimentation      | 24Vdc                                                      |
| Finishes           | .33 Erushed steel                                          |
| Light source       | /₩ 18W 2208Im 24V 4000K CRI>90                             |
|                    | /WW 18W 1980Im 24V 3000K CRI>90                            |
|                    | /XW 18W 1872Im 24V 2700k CRI>90                            |
| Net weight         | 2,43 lb                                                    |
| 5                  | 98,43 inch                                                 |