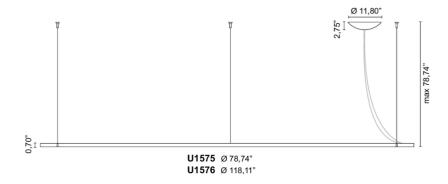

## Lancia Tonda XL/XXL

Design P. Pepere

| Code               | U1575                                                                                                                                                                            |
|--------------------|----------------------------------------------------------------------------------------------------------------------------------------------------------------------------------|
| Description        | Diffused-light pendant lamp with calendered aluminum die-<br>cast body, opal polycarbonate diffuser, 250cm coaxial cable,<br>mounting kit and ceiling rose with driver included. |
| Year of production | 2019                                                                                                                                                                             |
| Typology           | suspension                                                                                                                                                                       |
| Material           | aluminum/polycarbonate                                                                                                                                                           |
| Light Emission     | widespread                                                                                                                                                                       |
| IP grade           | 20                                                                                                                                                                               |
| Allimentation      | 120-277V 50/60Hz                                                                                                                                                                 |
| Finishes           | .01 White                                                                                                                                                                        |
|                    | .02 Black                                                                                                                                                                        |
| Light source       | <b>/W</b> 67W 7560Im 24V 4000K CRI>90                                                                                                                                            |
|                    | /WW 67W 7140Im 24V 3000K CRI>90                                                                                                                                                  |
|                    | /XW 67W 6720Im 24V 2700k CRI>90                                                                                                                                                  |
| Net weight         | 6,61 lb                                                                                                                                                                          |
| K                  | 98,43 inch                                                                                                                                                                       |