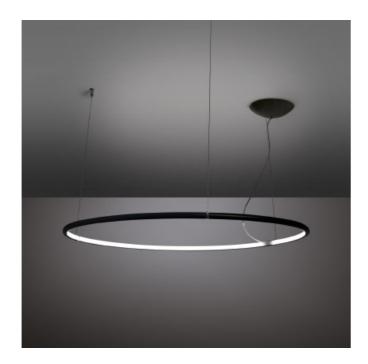

## Lancia Tonda XL/XXL

Design P. Pepere

| Code               | U1575                                                                                                                                                                            |
|--------------------|----------------------------------------------------------------------------------------------------------------------------------------------------------------------------------|
| Description        | Diffused-light pendant lamp with calendered aluminum die-<br>cast body, opal polycarbonate diffuser, 250cm coaxial cable,<br>mounting kit and ceiling rose with driver included. |
| Year of production | 2019                                                                                                                                                                             |
| Typology           | suspension                                                                                                                                                                       |
| Material           | aluminum/polycarbonate                                                                                                                                                           |
| Light Emission     | widespread                                                                                                                                                                       |
| IP grade           | 20                                                                                                                                                                               |
| Allimentation      | 120-277V 50/60Hz                                                                                                                                                                 |
| Finishes           | .01 White                                                                                                                                                                        |
|                    | .02 Black                                                                                                                                                                        |
| Light source       | <b>/W</b> 67W 7560Im 24V 4000K CRI>90                                                                                                                                            |
|                    | /WW 67W 7140Im 24V 3000K CRI>90                                                                                                                                                  |
|                    | /XW 67W 6720Im 24V 2700k CRI>90                                                                                                                                                  |
| Net weight         | 6,61 lb                                                                                                                                                                          |
| K                  | 98,43 inch                                                                                                                                                                       |