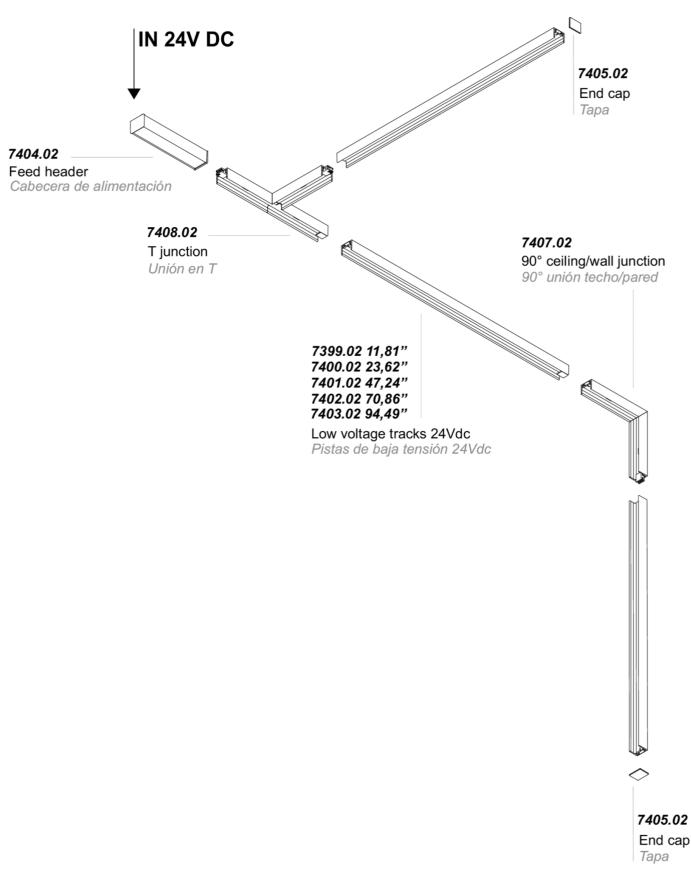

EGOLUCE s.r.l, via I.Newton 12 - 20016 Pero - Milan - tel. +39 02 339586.1 - fax. +39 02 3535112 - info@egoluce.com - www.egoluce.com

Design ABS Studio

EXAMPLE OF CONFIGURATION

EGOLUCE s.r.l, via I.Newton 12 - 20016 Pero - Milan - tel. +39 02 339586.1 - fax. +39 02 3535112 - info@egoluce.com - www.egoluce.com

#### ELEMENTI DI SISTEMA

|       | Power head length 8 cm                 | 7404      | 0,00 lb |
|-------|----------------------------------------|-----------|---------|
|       |                                        | .02 Black |         |
|       |                                        |           |         |
|       |                                        |           |         |
|       |                                        |           |         |
|       |                                        |           |         |
|       |                                        |           |         |
|       |                                        |           |         |
|       | 24v track end cap                      | 7405      | 0.00 %  |
|       | 24V track end cap                      | 7405      | 0,00 lb |
|       |                                        | .02 Black |         |
|       |                                        |           |         |
|       |                                        |           |         |
|       |                                        |           |         |
|       |                                        |           |         |
|       |                                        |           |         |
|       |                                        |           |         |
|       | Rail connection set 24v length 1cm     | 7406      | 0,00 lb |
|       |                                        | .02 Black |         |
|       |                                        | JUZ DIAUK |         |
|       |                                        |           |         |
| See . |                                        |           |         |
|       |                                        |           |         |
|       |                                        |           |         |
|       |                                        |           |         |
|       |                                        |           |         |
|       | 90° wall/ceiling junction length 8.6cm | 7407      | 0,00 lb |
|       |                                        | .02 Black |         |
|       |                                        | —         |         |
|       |                                        |           |         |
|       |                                        |           |         |
|       |                                        |           |         |
|       |                                        |           |         |
|       |                                        |           |         |
|       |                                        |           |         |
|       | T-junction length 15cm                 | 7408      | 0,00 lb |
|       |                                        | .02 Black |         |
|       |                                        |           |         |
|       |                                        |           |         |
|       |                                        |           |         |
|       |                                        |           |         |
|       |                                        |           |         |
|       |                                        |           |         |