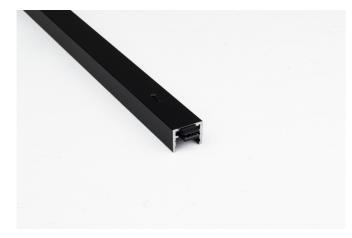

Design ABS Studio

| Code          | 7403                                                                                         |  |  |
|---------------|----------------------------------------------------------------------------------------------|--|--|
| Description   | Low voltage 24V magnetic electrified track 180cm length for<br>ceiling and wall applications |  |  |
| Typology      |                                                                                              |  |  |
| Allimentation | 24Vdc                                                                                        |  |  |
| Finishes      | .02 Black                                                                                    |  |  |
| Light source  |                                                                                              |  |  |
| Net weight    | 0,00 lb                                                                                      |  |  |