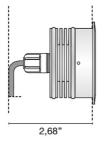

## Zeppelin Maxi

Design ABS Studio

RECESSED CEILING WALL FLOOR

| Code               | 6368                                                                                                                                                          |
|--------------------|---------------------------------------------------------------------------------------------------------------------------------------------------------------|
| Description        | IP67 walkable recessed spotlight with diffused light with AISI 316L stainless steel flange, aluminum heat sink, frosted glass screen and 30cm neoprene cable. |
| Year of production | 2010                                                                                                                                                          |
| Typology           | recessed ceiling wall floor,                                                                                                                                  |
| Material           | INOX AISI 316L                                                                                                                                                |
| Light Emission     | live                                                                                                                                                          |
| IP grade           | IP67                                                                                                                                                          |
| Allimentation      | 350mA - 8,7V                                                                                                                                                  |
| Finishes           | .33    Brushed steel                                                                                                                                          |
| Light source       | <b>/W</b> max 3x1W 453Im 4000K CRI>90                                                                                                                         |
|                    | /WW max 3x1W 429Im 3000K CRI>90                                                                                                                               |
|                    | /XW max 3x1W 405lm 2700k CRI>90                                                                                                                               |
| Net weight         | 0,88 lb                                                                                                                                                       |
| X                  | 11,81 inch                                                                                                                                                    |
|                    | 2,36 inch                                                                                                                                                     |