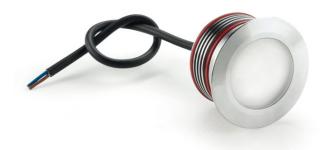

## Zeppelin Maxi

Design ABS Studio

RECESSED CEILING WALL FLOOR

| Code               | 6368                                                                                                                                                          |
|--------------------|---------------------------------------------------------------------------------------------------------------------------------------------------------------|
| Description        | IP67 walkable recessed spotlight with diffused light with AISI 316L stainless steel flange, aluminum heat sink, frosted glass screen and 30cm neoprene cable. |
| Year of production | 2010                                                                                                                                                          |
| Typology           | recessed ceiling wall floor,                                                                                                                                  |
| Material           | INOX AISI 316L                                                                                                                                                |
| Light Emission     | live                                                                                                                                                          |
| IP grade           | IP67                                                                                                                                                          |
| Allimentation      | 350mA - 8,7V                                                                                                                                                  |
| Finishes           | .33    Brushed steel                                                                                                                                          |
| Light source       | <b>/W</b> max 3x1W 453Im 4000K CRI>90                                                                                                                         |
|                    | /WW max 3x1W 429Im 3000K CRI>90                                                                                                                               |
|                    | /XW max 3x1W 405lm 2700k CRI>90                                                                                                                               |
| Net weight         | 0,88 lb                                                                                                                                                       |
| X                  | 11,81 inch                                                                                                                                                    |
|                    | 2,36 inch                                                                                                                                                     |