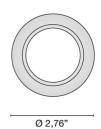

## Zeppelin Maxi

Design ABS Studio

RECESSED CEILING WALL FLOOR

| Code               | 6368                                                                                                                                                          |
|--------------------|---------------------------------------------------------------------------------------------------------------------------------------------------------------|
| Description        | IP67 walkable recessed spotlight with diffused light with AISI 316L stainless steel flange, aluminum heat sink, frosted glass screen and 30cm neoprene cable. |
| Year of production | 2010                                                                                                                                                          |
| Typology           | recessed ceiling wall floor,                                                                                                                                  |
| Material           | INOX AISI 316L                                                                                                                                                |
| Light Emission     | live                                                                                                                                                          |
| IP grade           | IP67                                                                                                                                                          |
| Allimentation      | 350mA - 8,7V                                                                                                                                                  |
| Finishes           | .33    Brushed steel                                                                                                                                          |
| Light source       | <b>/W</b> max 3x1W 453Im 4000K CRI>90                                                                                                                         |
|                    | /WW max 3x1W 429Im 3000K CRI>90                                                                                                                               |
|                    | /XW max 3x1W 405lm 2700k CRI>90                                                                                                                               |
| Net weight         | 0,88 lb                                                                                                                                                       |
| X                  | 11,81 inch                                                                                                                                                    |
|                    | 2,36 inch                                                                                                                                                     |