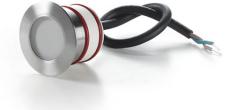

IP67 walkable recessed spotlight with AISI 316L stainless steel round flange, aluminum heat sink, frosted safety glass

6388

11,81 inch

1,50 inch

Code

Description

RECESSED CEILING WALL

|  |                    | and 30 cm neoprene cable. |
|--|--------------------|---------------------------|
|  | Year of production | 2012                      |
|  | Typology           | recessed ceiling wall,    |
|  | Material           | INOX AISI 316L            |
|  | Light Emission     | live                      |
|  | IP grade           | IP67                      |
|  | Allimentation      | 12Vdc                     |
|  | Finishes           | .33   Brushed steel       |
|  | Light source       | <b>/W</b> 1.5W 12V 4000K  |
|  |                    | <b>/WW</b> 1.5W 12V 3000K |
|  | Net weight         | 0,24 lb                   |