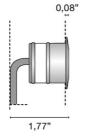

IP67 walkable recessed spotlight with AISI 316L stainless steel round flange, aluminum heat sink, frosted safety glass

6388

11,81 inch

1,50 inch

Code

Description

RECESSED CEILING WALL

|  |                    | and 30 cm neoprene cable. |
|--|--------------------|---------------------------|
|  | Year of production | 2012                      |
|  | Typology           | recessed ceiling wall,    |
|  | Material           | INOX AISI 316L            |
|  | Light Emission     | live                      |
|  | IP grade           | IP67                      |
|  | Allimentation      | 12Vdc                     |
|  | Finishes           | .33   Brushed steel       |
|  | Light source       | <b>/W</b> 1.5W 12V 4000K  |
|  |                    | <b>/WW</b> 1.5W 12V 3000K |
|  | Net weight         | 0,24 lb                   |