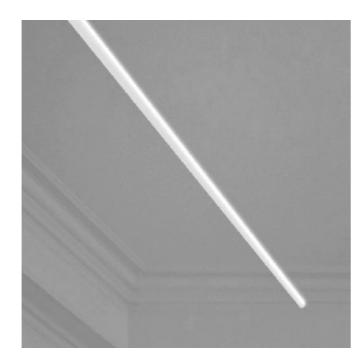

## **Lancia No Limits**

| , m <b>m</b> 1     | (\$90) IP40 (\$\frac{1}{2}\$)                                                                                                                |
|--------------------|----------------------------------------------------------------------------------------------------------------------------------------------|
| SUSPENSION SYSTEM  |                                                                                                                                              |
| Code               | U1673                                                                                                                                        |
| Description        | "Limitless" linear suspension lighting system that enables continuous lines of light up to 9 meters to be created from a single power point. |
| Year of production | 2022                                                                                                                                         |
| Typology           | suspension system                                                                                                                            |
| Material           | aluminum/polycarbonate                                                                                                                       |
| Light Emission     | widespread                                                                                                                                   |
| IP grade           | 40                                                                                                                                           |
| Allimentation      | 24Vdc                                                                                                                                        |
| Finishes           | .01 White                                                                                                                                    |
|                    | .02 Black                                                                                                                                    |
| Light source       | <b>№</b> 108W 16560Im 24V 4000K CRI>90                                                                                                       |
|                    | /WW 108W 14850lm 24V 3000K CRI>90                                                                                                            |
|                    | /XW 108W 14040lm 24V 2700k CRI>90                                                                                                            |
| Net weight         | 13,89 lb                                                                                                                                     |
| X                  | 98,43 inch                                                                                                                                   |