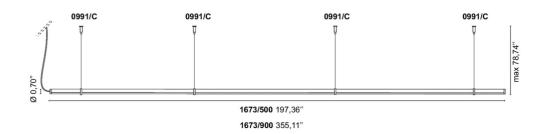

## **ACCESSORIES**

**0991/C** 0,20 lb

Ceiling mounting clips LANCIA ceiling mounting clips

**0093** 0,00 lb **.00** Transparent