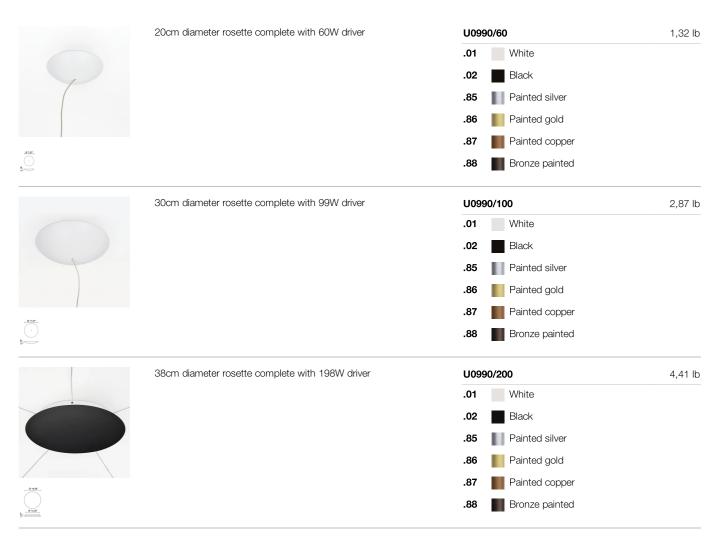

## **Lancia No Limits**

| , m <b>m</b> 1     | (\$90) IP40 (\$\frac{1}{2}\$)                                                                                                                |
|--------------------|----------------------------------------------------------------------------------------------------------------------------------------------|
| SUSPENSION SYSTEM  |                                                                                                                                              |
| Code               | U1673                                                                                                                                        |
| Description        | "Limitless" linear suspension lighting system that enables continuous lines of light up to 9 meters to be created from a single power point. |
| Year of production | 2022                                                                                                                                         |
| Typology           | suspension system                                                                                                                            |
| Material           | aluminum/polycarbonate                                                                                                                       |
| Light Emission     | widespread                                                                                                                                   |
| IP grade           | 40                                                                                                                                           |
| Allimentation      | 24Vdc                                                                                                                                        |
| Finishes           | .01 White                                                                                                                                    |
|                    | .02 Black                                                                                                                                    |
| Light source       | <b>№</b> 108W 16560Im 24V 4000K CRI>90                                                                                                       |
|                    | /WW 108W 14850lm 24V 3000K CRI>90                                                                                                            |
|                    | /XW 108W 14040lm 24V 2700k CRI>90                                                                                                            |
| Net weight         | 13,89 lb                                                                                                                                     |
| X                  | 98,43 inch                                                                                                                                   |