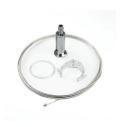

## **ACCESSORIES**

**0991/C** 0,20 lb

Ceiling mounting clips LANCIA ceiling mounting clips

**0093** 0,00 lb **.00** Transparent